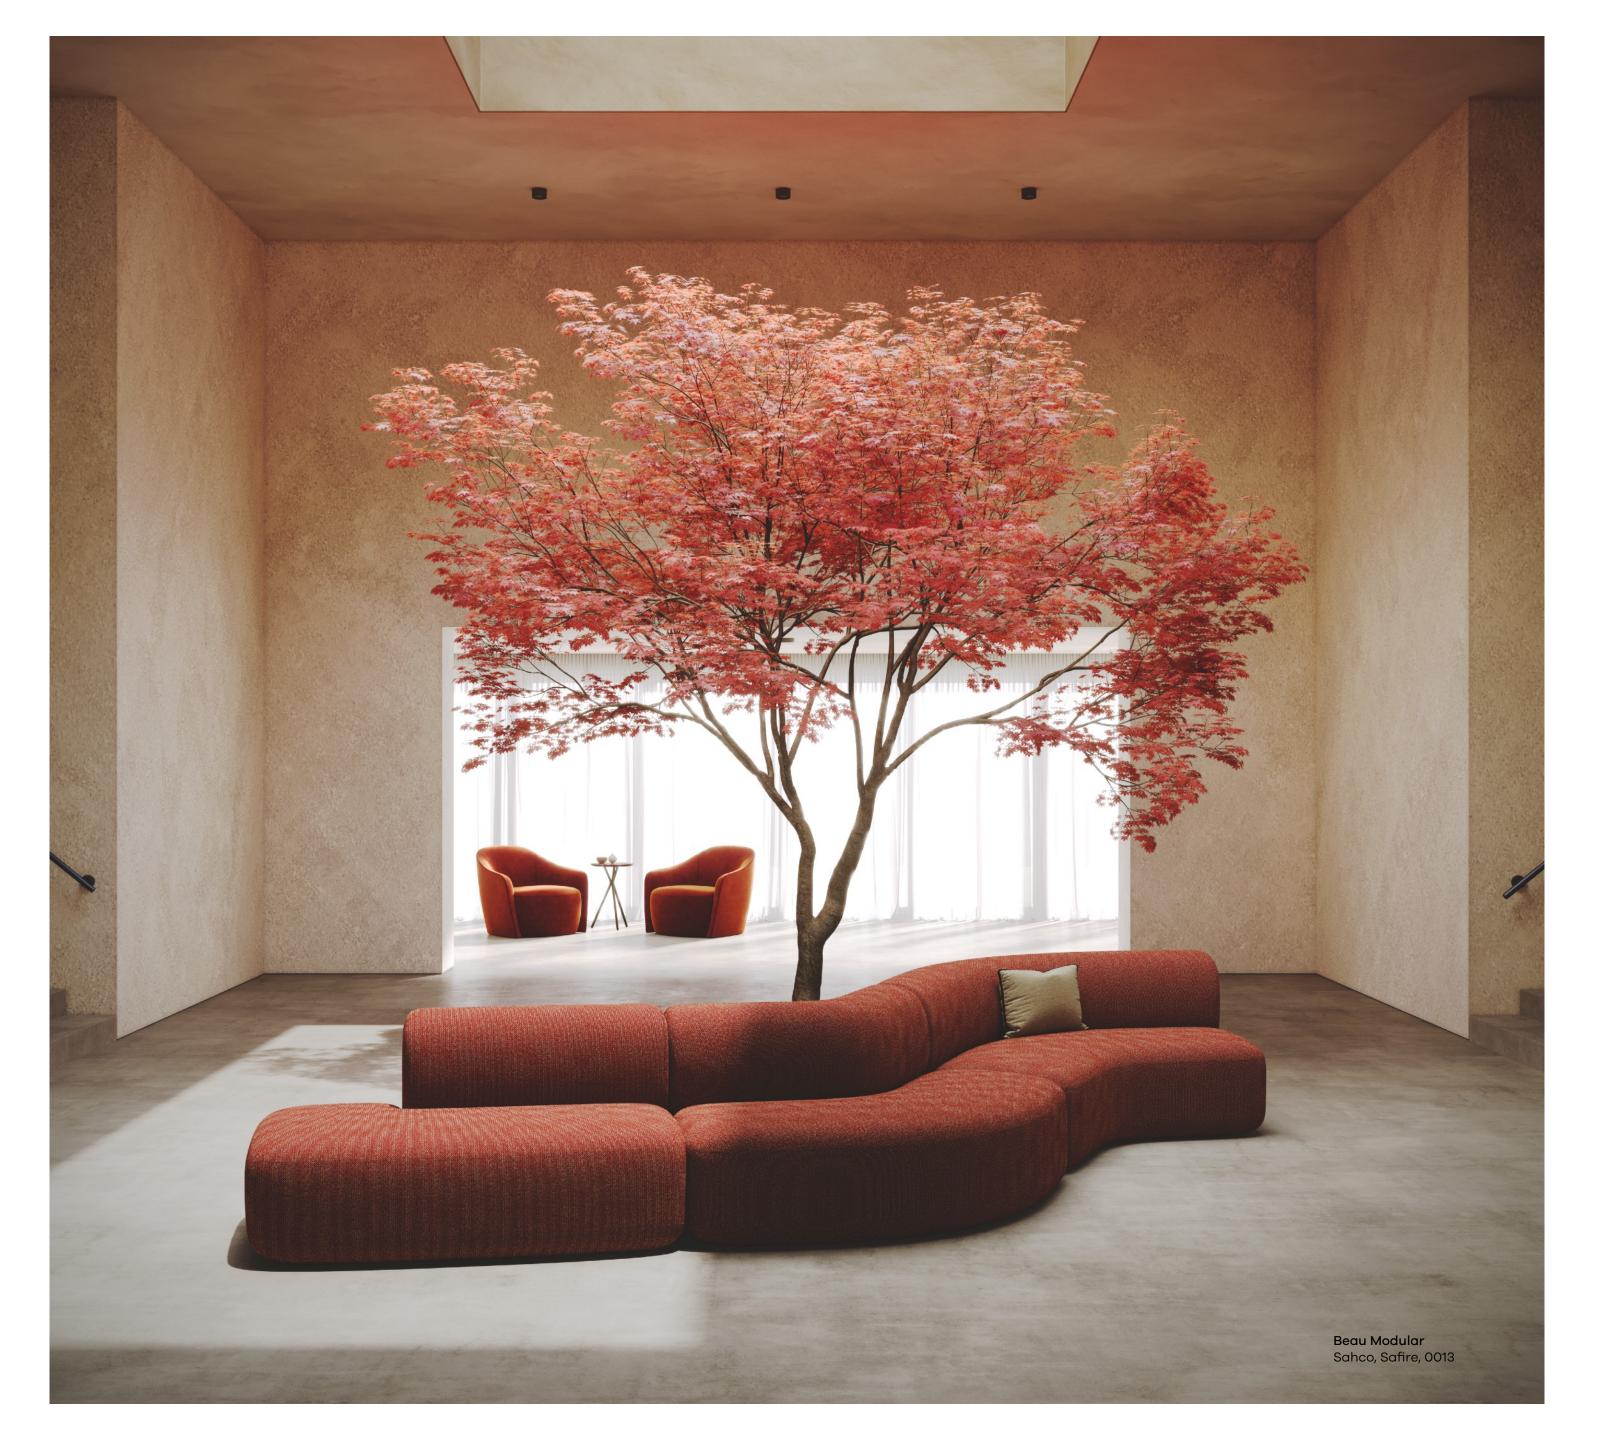

Freedom to Lounge

Smooth, organic curves combine with indulgent proportions and softness for a modular lounge system providing an unsurpassed level of comfort. Beau's comprehensive range of seating and table units, designers can craft a relaxing landscape that encourages conversation and collaboration.

From vast atria to bijou meeting spaces, Beau provides the opportunity to craft an atmosphere of relaxation and openness through a wide selection of modular units including single and two-seaters, benches, sitting chaise, 120-degree corners, end arms, end tables, joining tables and more

# Relax

Finished luxurious fabrics, Beau offers a sensory experience, with the depth of the seat, pitch of the back and crafted softness of its cushioning inviting users to sit back, relax and feel at one in the space. Beau's 120-degree turns are a refreshing alternative to the right angles of other modular systems, encouraging users to converse, collaborate and connect. This extends to digital connectivity via the option to include device chargers in the table units.