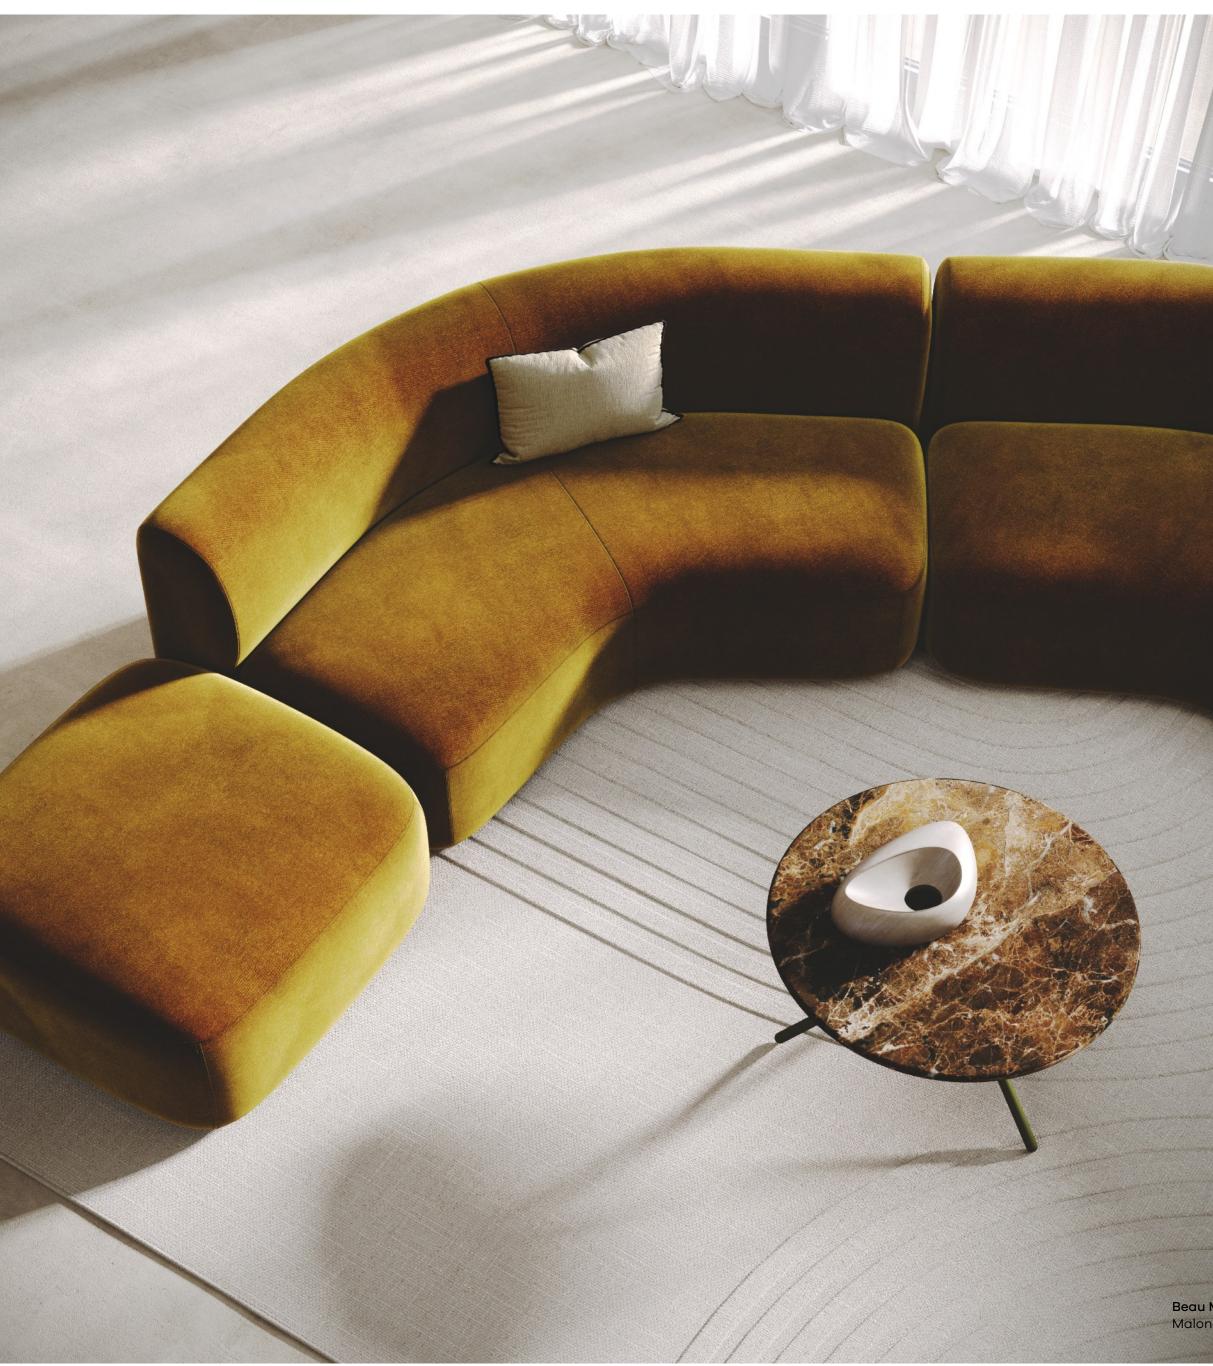

Freedom to Lounge

Smooth, organic curves combine with indulgent proportions and softness for a modular lounge system providing an unsurpassed level of comfort. Beau's comprehensive range of seating and table units, designers can craft a relaxing landscape that encourages conversation and collaboration.

From vast atria to bijou meeting spaces, Beau provides the opportunity to craft an atmosphere of relaxation and openness through a wide selection of modular units including single and two-seaters, benches, sitting chaise, 120-degree corners, end arms, end tables, joining tables and more

# Relax

Finished luxurious fabrics, Beau offers a sensory experience, with the depth of the seat, pitch of the back and crafted softness of its cushioning inviting users to sit back, relax and feel at one in the space. Beau's 120-degree turns are a refreshing alternative to the right angles of other modular systems, encouraging users to converse, collaborate and connect. This extends to digital connectivity via the option to include device chargers in the table units.