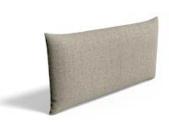

# Beau Scatter Cushions

Enhance the Beau seating experience with our collection of complementary scatter cushions, crafted to add both comfort and style. Providing the perfect finishing touch, adding layers of texture and warmth to create an inviting, personalised seating environment.

**Small square** scatter cushion Feather Filled

14″ x 14″

18" x 18"

22" x 22"

Large rectangular scatter cushion Feather Filled

17" x 9"

**Cylindrical Lumbar** cushion Foam Interior

8" Diameter x 17"