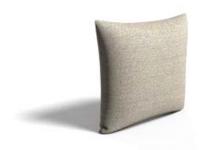

# Beau Scatter Cushions

Enhance the Beau seating experience with our collection of complementary scatter cushions, crafted to add both comfort and style. Providing the perfect finishing touch, adding layers of texture and warmth to create an inviting, personalised seating environment.

**Small square** scatter cushion Feather Filled

14″ x 14″

18" x 18"

22" x 22"

Large rectangular scatter cushion Feather Filled

17" x 9"

**Cylindrical Lumbar** cushion Foam Interior

8" Diameter x 17"