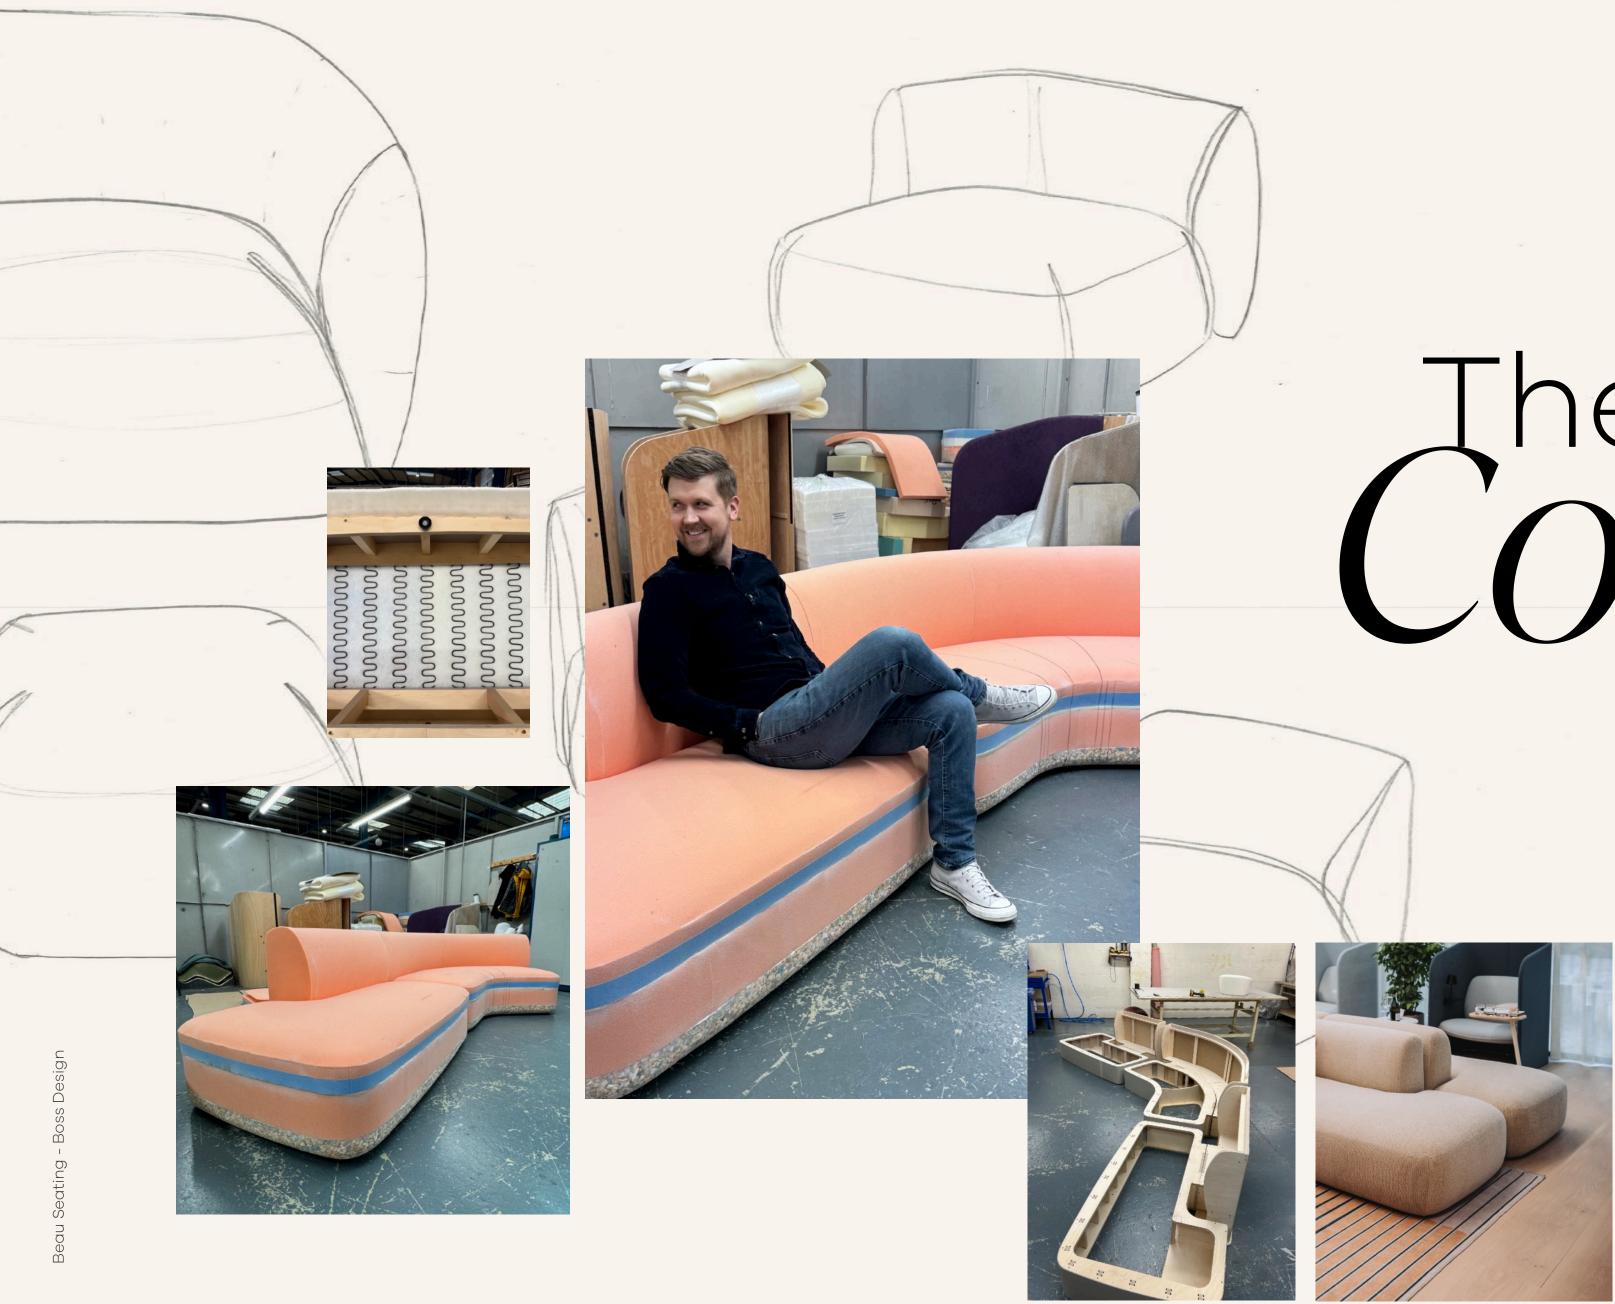

# The definition of Comfort

We put comfort at the heart of our design process testing countless combinations of layered foam at different densities and thicknesses - and spring configurations. Only once we'd arrived at the perfect sit did we sculpt Beau's voluptuous outer form.

Aaron Clarkson Designer Boss Design

Traditionally manufactured in the UK using responsibly sourced plywood, steel and foam from local suppliers, Beau is designed to last. Seating units can be easily disassembled for reupholstery – extending the lifecycle and lowering the environmental impact of the product.