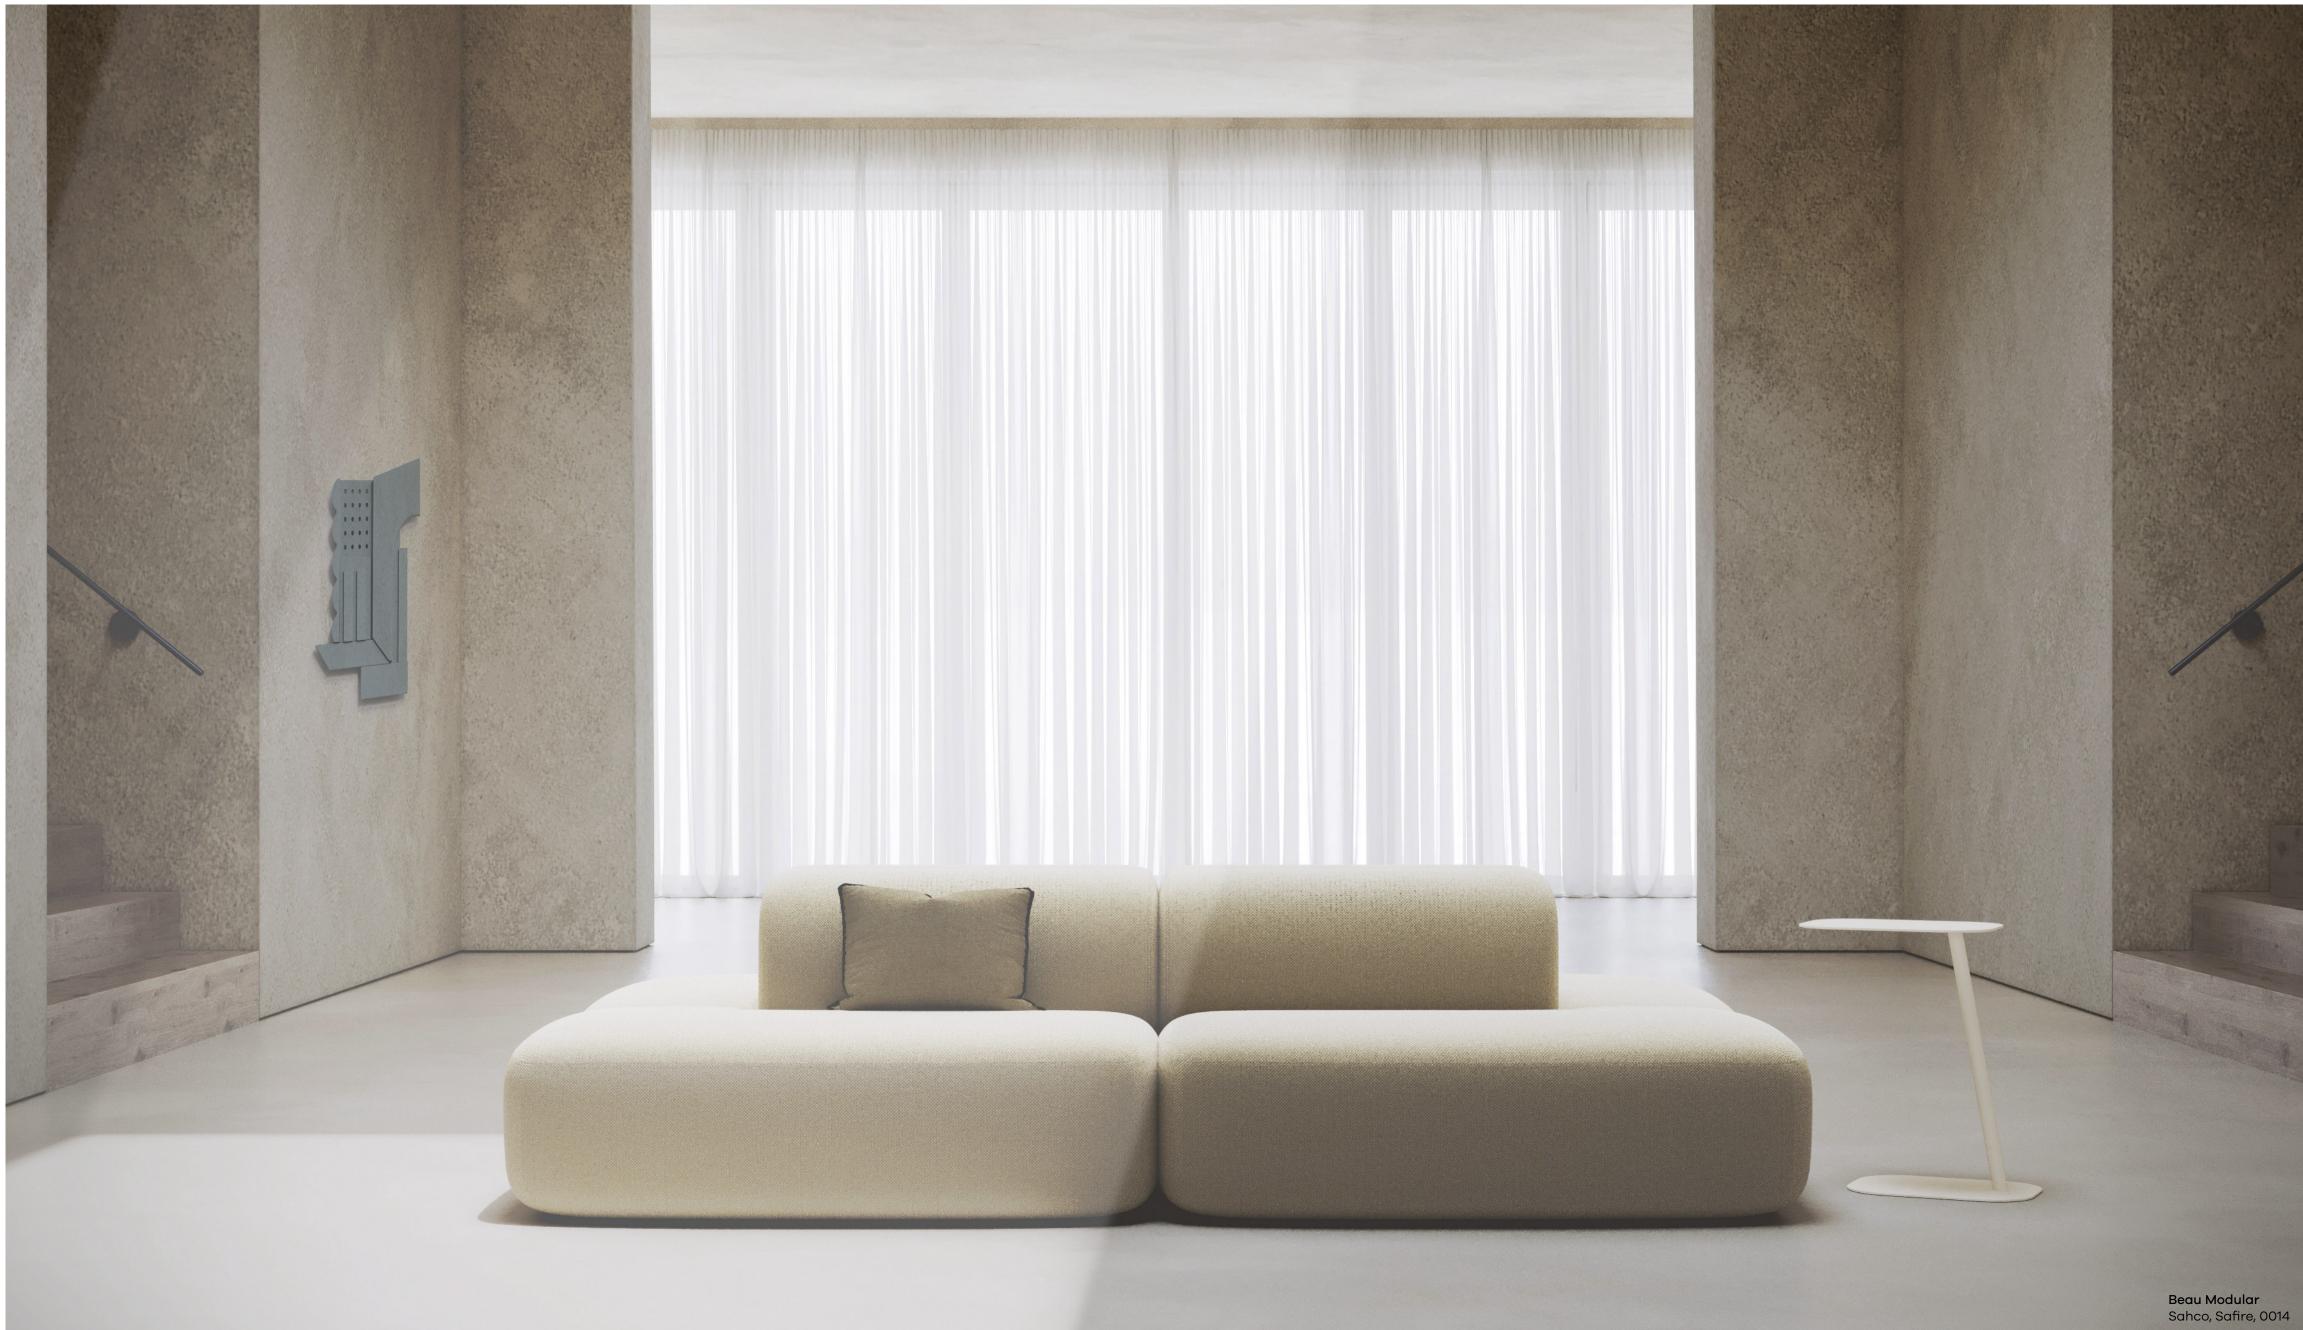

Freedom to Lounge

Smooth, organic curves combine with indulgent proportions and softness for a modular lounge system providing an unsurpassed level of comfort. Beau's comprehensive range of seating and table units, designers can craft a relaxing landscape that encourages conversation and collaboration.

# Sensory Experience

Inspired by smooth, soft dough that rises to overspill the pan, Beau's full curves and oversized proportions exude an elegant sense of relaxation and comfort, while its gentle organic lines share the same design language as other products in the portfolio.

# Relax

Finished luxurious fabrics, Beau offers a sensory experience, with the depth of the seat, pitch of the back and crafted softness of its cushioning inviting users to sit back, relax and feel at one in the space. Beau's 120-degree turns are a refreshing alternative to the right angles of other modular systems, encouraging users to converse, collaborate and connect. This extends to digital connectivity via the option to include device chargers in the table units.