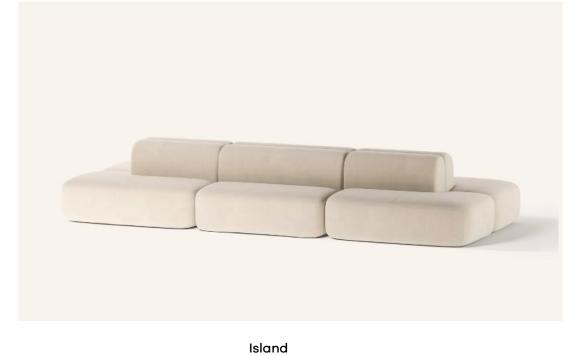

Freedom to Lounge

Smooth, organic curves combine with indulgent proportions and softness for a modular lounge system providing an unsurpassed level of comfort. Beau's comprehensive range of seating and table units, designers can craft a relaxing landscape that encourages conversation and collaboration.

From vast atria to bijou meeting spaces, Beau provides the opportunity to craft an atmosphere of relaxation and openness through a wide selection of modular units including single and two-seaters, benches, sitting chaise, 120-degree corners, end arms, end tables, joining tables and more