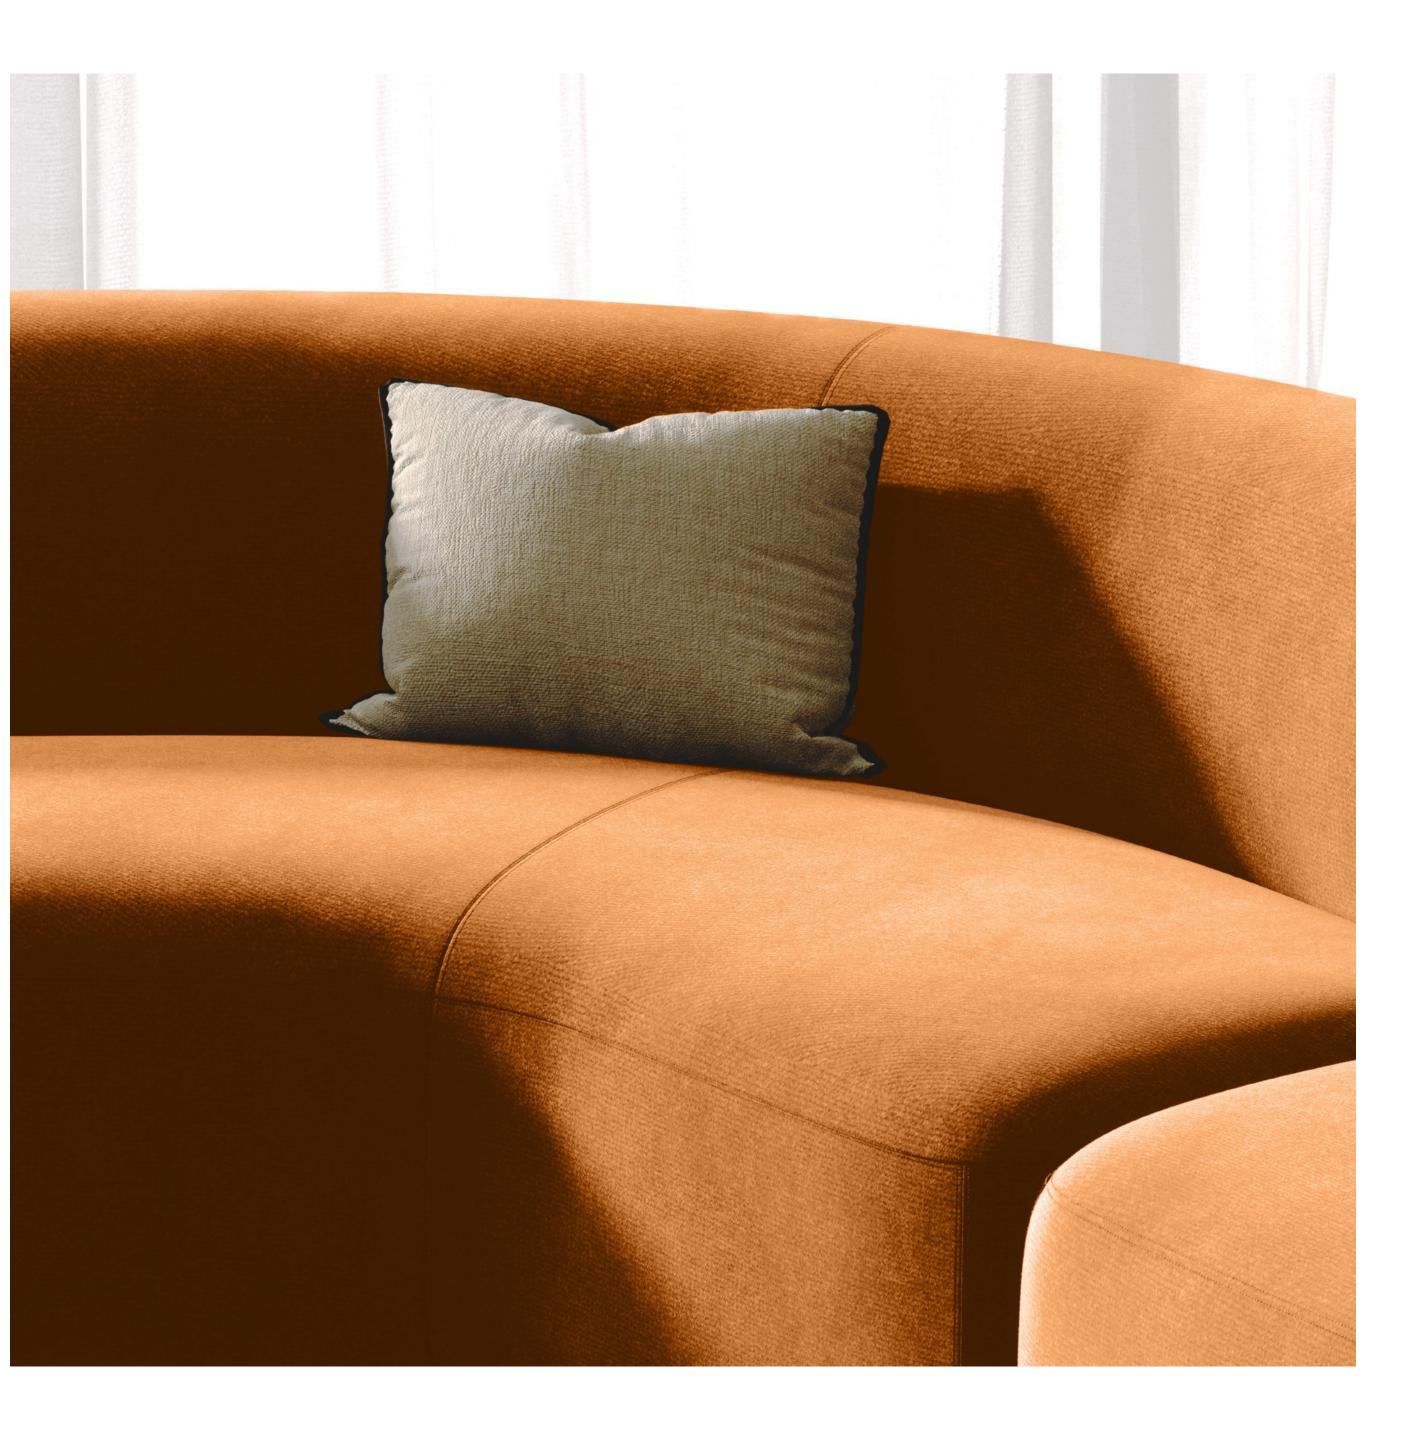

# Beau Scatter Cushions

Enhance the Beau seating experience with our collection of complementary scatter cushions, crafted to add both comfort and style. Providing the perfect finishing touch, adding layers of texture and warmth to create an inviting, personalised seating environment.

**Small square** scatter cushion Feather Filled

14″ x 14″

18" x 18"

22" x 22"

Large rectangular scatter cushion Feather Filled

17" x 9"

**Cylindrical Lumbar** cushion Foam Interior

8" Diameter x 17"