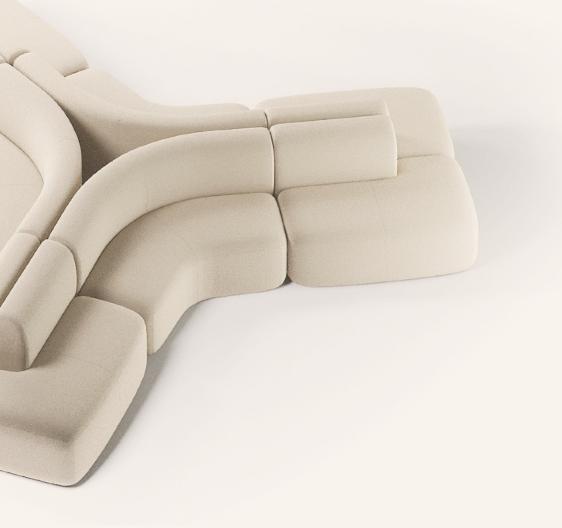

Freedom to Lounge

Smooth, organic curves combine with indulgent proportions and softness for a modular lounge system providing an unsurpassed level of comfort. Beau's comprehensive range of seating and table units, designers can craft a relaxing landscape that encourages conversation and collaboration.

# Sensory Experience

Inspired by smooth, soft dough that rises to overspill the pan, Beau's full curves and oversized proportions exude an elegant sense of relaxation and comfort, while its gentle organic lines share the same design language as other products in the portfolio.

From vast atria to bijou meeting spaces, Beau provides the opportunity to craft an atmosphere of relaxation and openness through a wide selection of modular units including single and two-seaters, benches, sitting chaise, 120-degree corners, end arms, end tables, joining tables and more