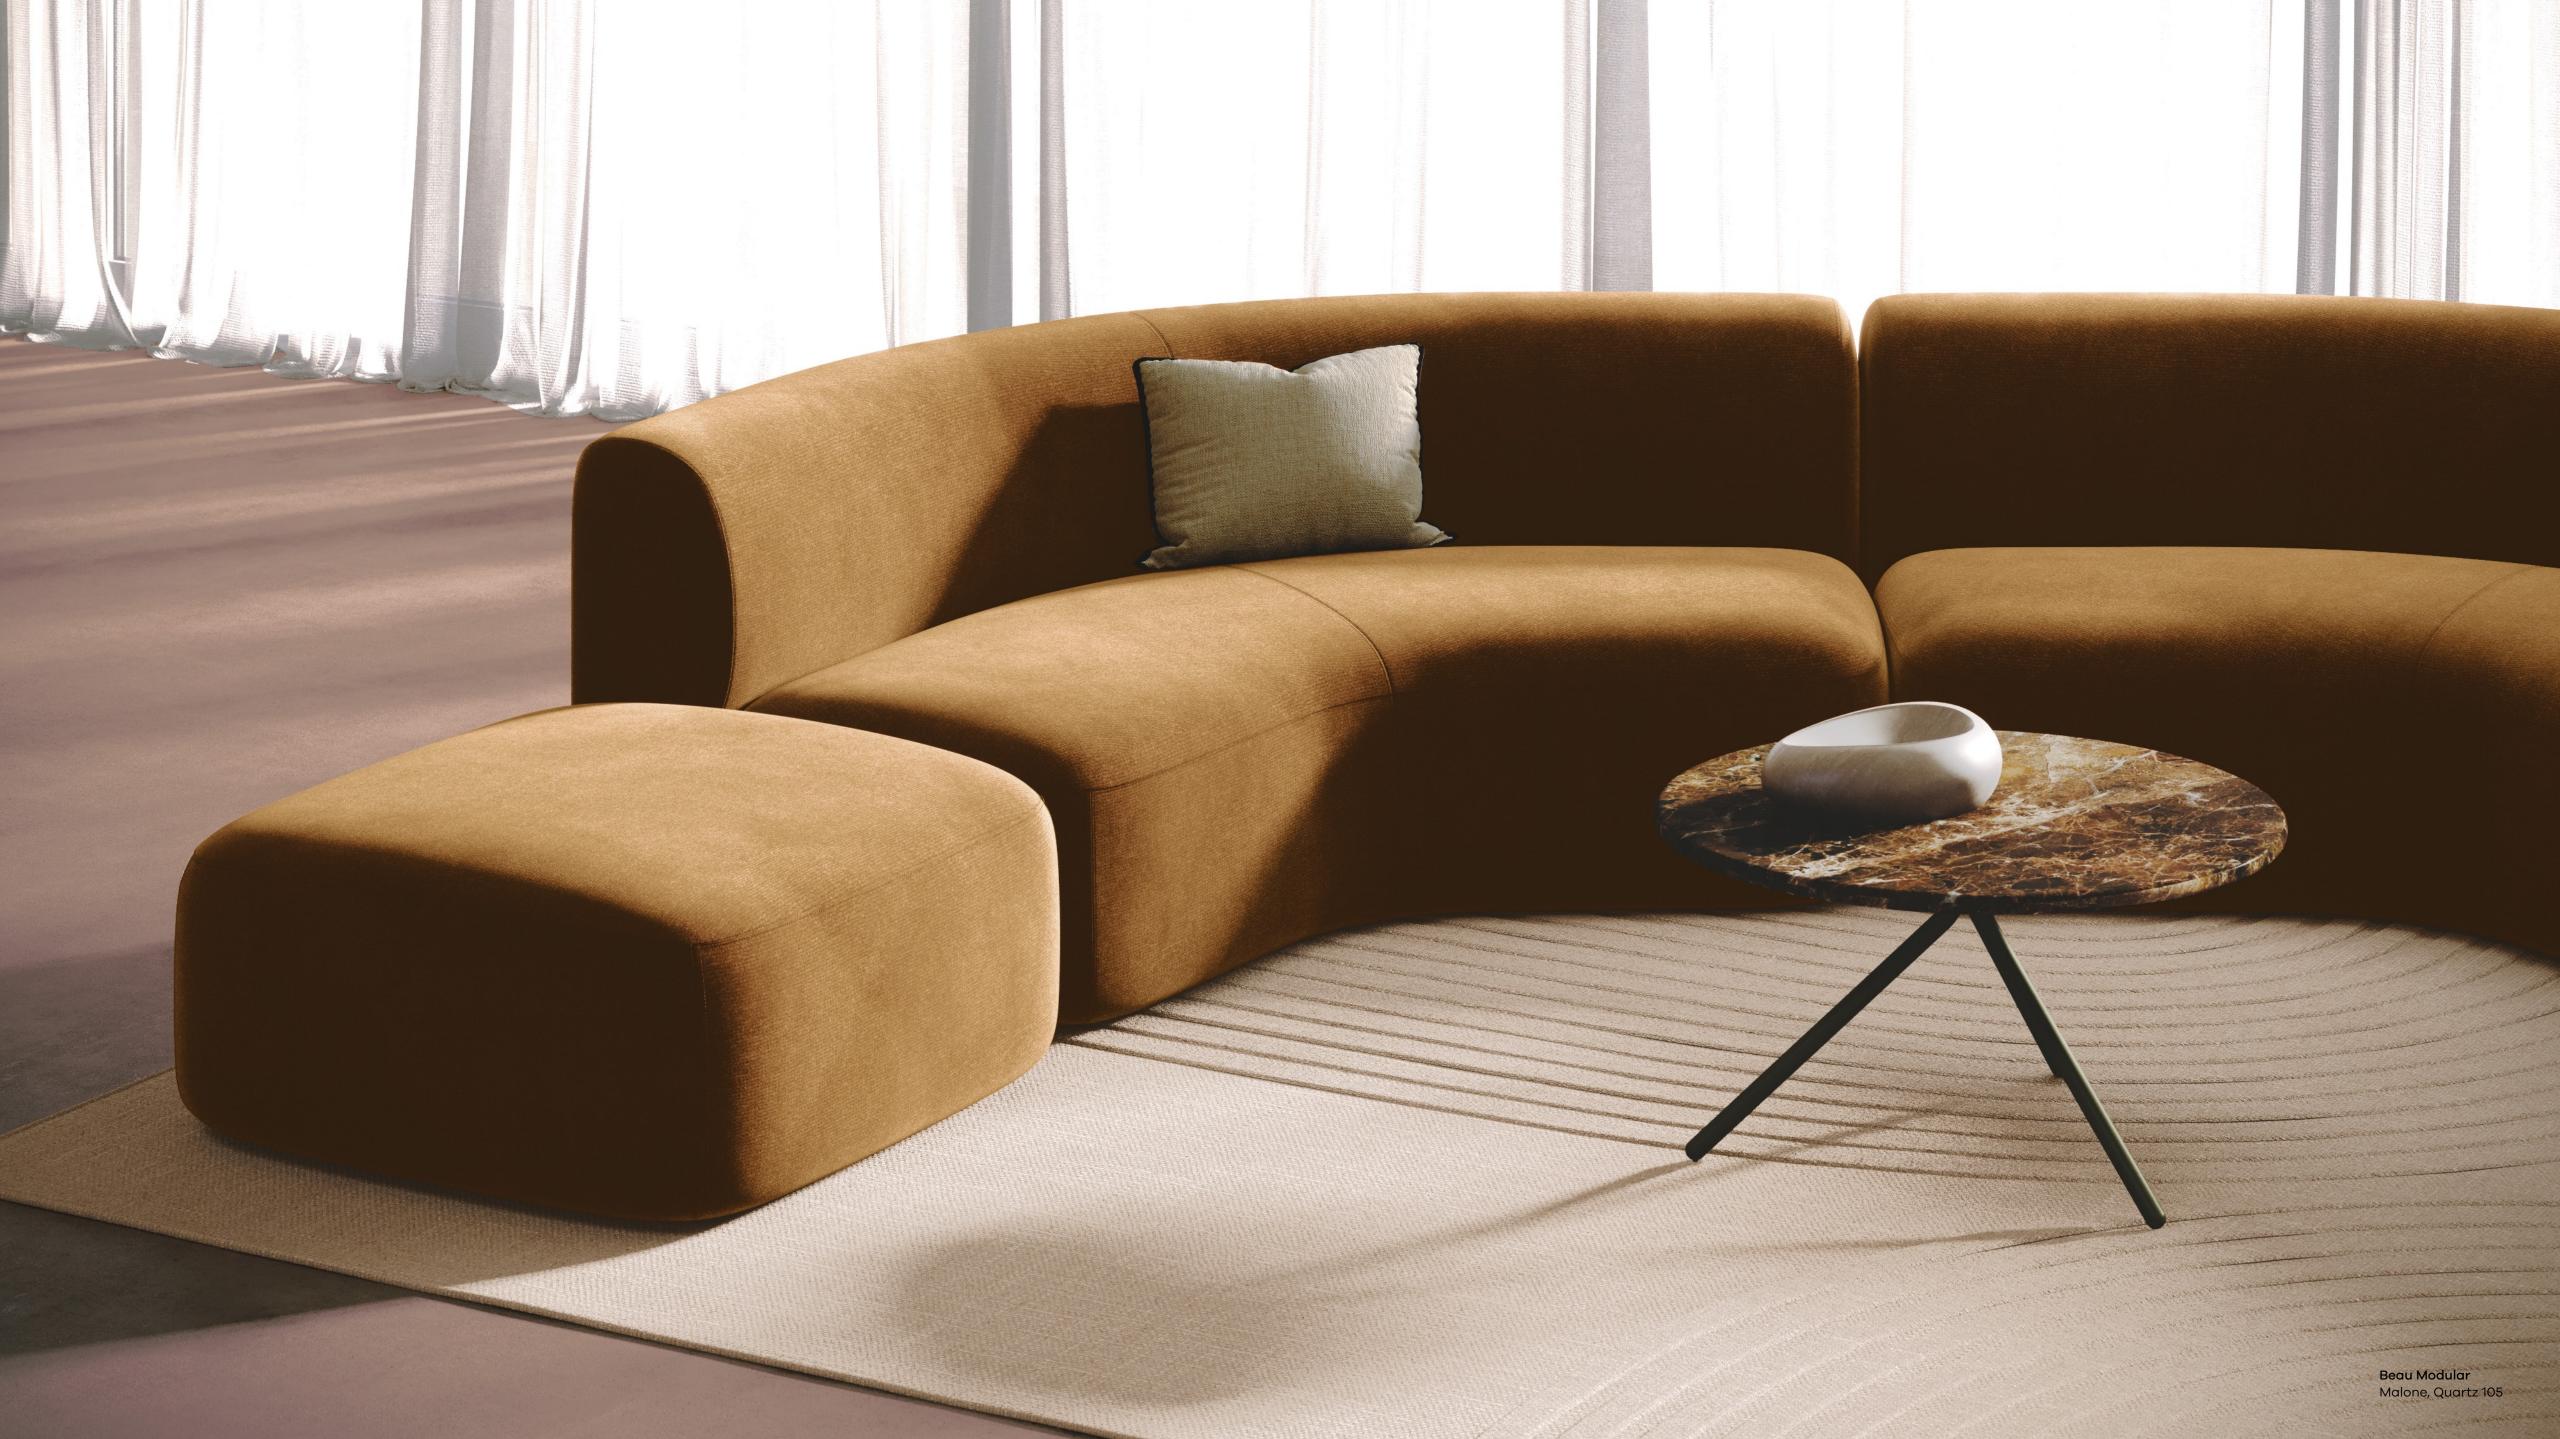

# Relax

Finished luxurious fabrics, Beau offers a sensory experience, with the depth of the seat, pitch of the back and crafted softness of its cushioning inviting users to sit back, relax and feel at one in the space. Beau's 120-degree turns are a refreshing alternative to the right angles of other modular systems, encouraging users to converse, collaborate and connect. This extends to digital connectivity via the option to include device chargers in the table units.

From vast atria to bijou meeting spaces, Beau provides the opportunity to craft an atmosphere of relaxation and openness through a wide selection of modular units including single and two-seaters, benches, sitting chaise, 120-degree corners, end arms, end tables, joining tables and more