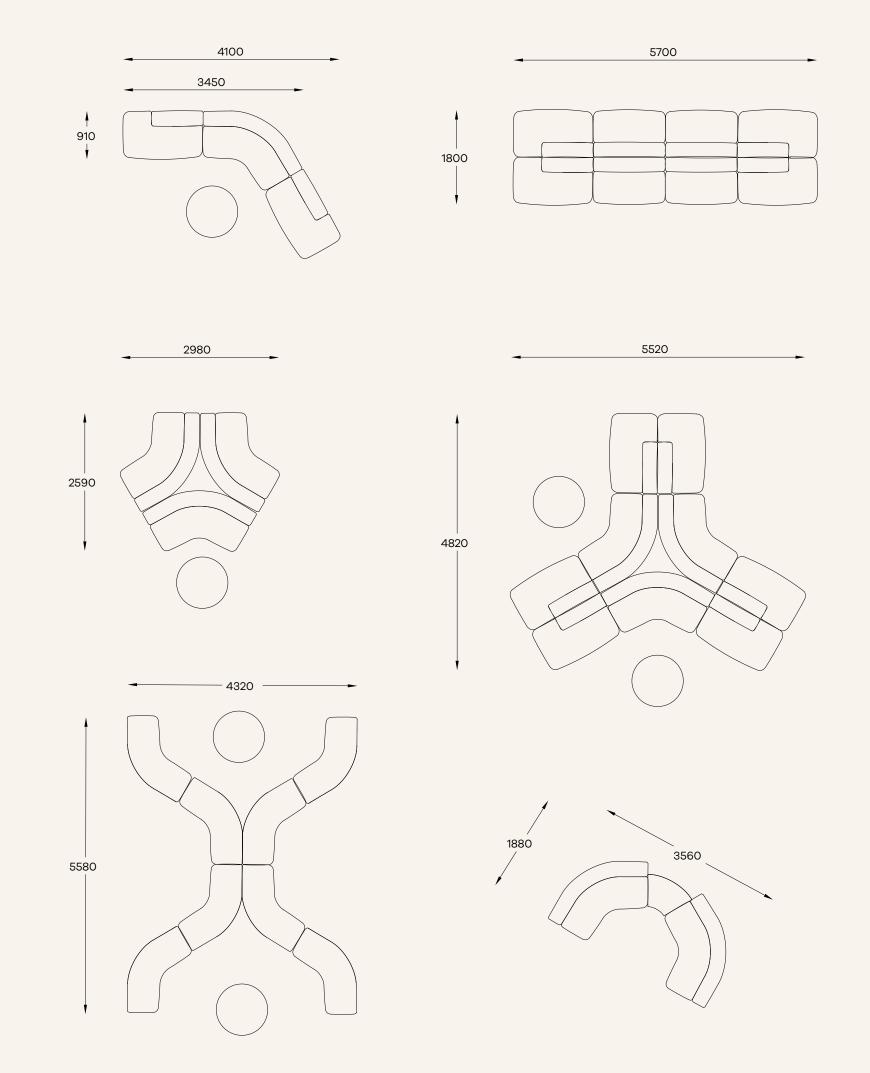

**Double Bench** W1360 D680 H420

Large Bench W900 D900 H420

**120 Bench** W1620 D680 H420

**Single Seat** W805 D900 H750 SH420 SD600

Single Bench W680 D680 H420

Double Seat W1350 D900 H750 SH420 SD600

Double Seat - Arm LH & RH W1350 D900 H750 SH420 SD600

120 Cluster

Small Table W500 D900 H420

Large Table W900 D900 H420

**120 Table** D900 W830

**Joining Arm** W290 D530

Joining Table W370 D770

**Chaise - LH & RH** W1500 D900 H750 SH420 SD600

**120 Internal** W1860 D900 H750 SH420 SD600

**120 External** W1820 D900 H750 SH420 SD600

Horse shoe

Snake