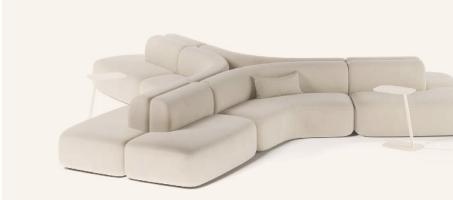

# Relax

Finished luxurious fabrics, Beau offers a sensory experience, with the depth of the seat, pitch of the back and crafted softness of its cushioning inviting users to sit back, relax and feel at one in the space. Beau's 120-degree turns are a refreshing alternative to the right angles of other modular systems, encouraging users to converse, collaborate and connect. This extends to digital connectivity via the option to include device chargers in the table units.

**120 External** W1820 D900 H750 SH420 SD600

Horse shoe

Snake