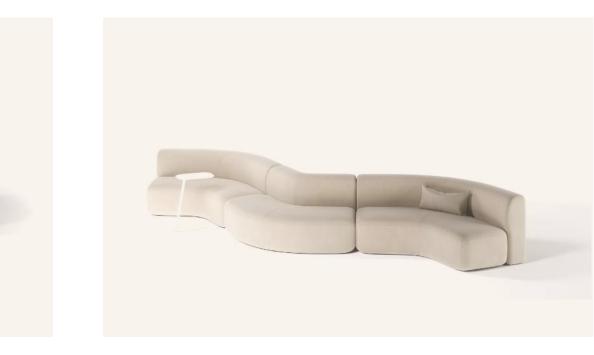

From vast atria to bijou meeting spaces, Beau provides the opportunity to craft an atmosphere of relaxation and openness through a wide selection of modular units including single and two-seaters, benches, sitting chaise, 120-degree corners, end arms, end tables, joining tables and more

# Relax

Finished luxurious fabrics, Beau offers a sensory experience, with the depth of the seat, pitch of the back and crafted softness of its cushioning inviting users to sit back, relax and feel at one in the space. Beau's 120-degree turns are a refreshing alternative to the right angles of other modular systems, encouraging users to converse, collaborate and connect. This extends to digital connectivity via the option to include device chargers in the table units.