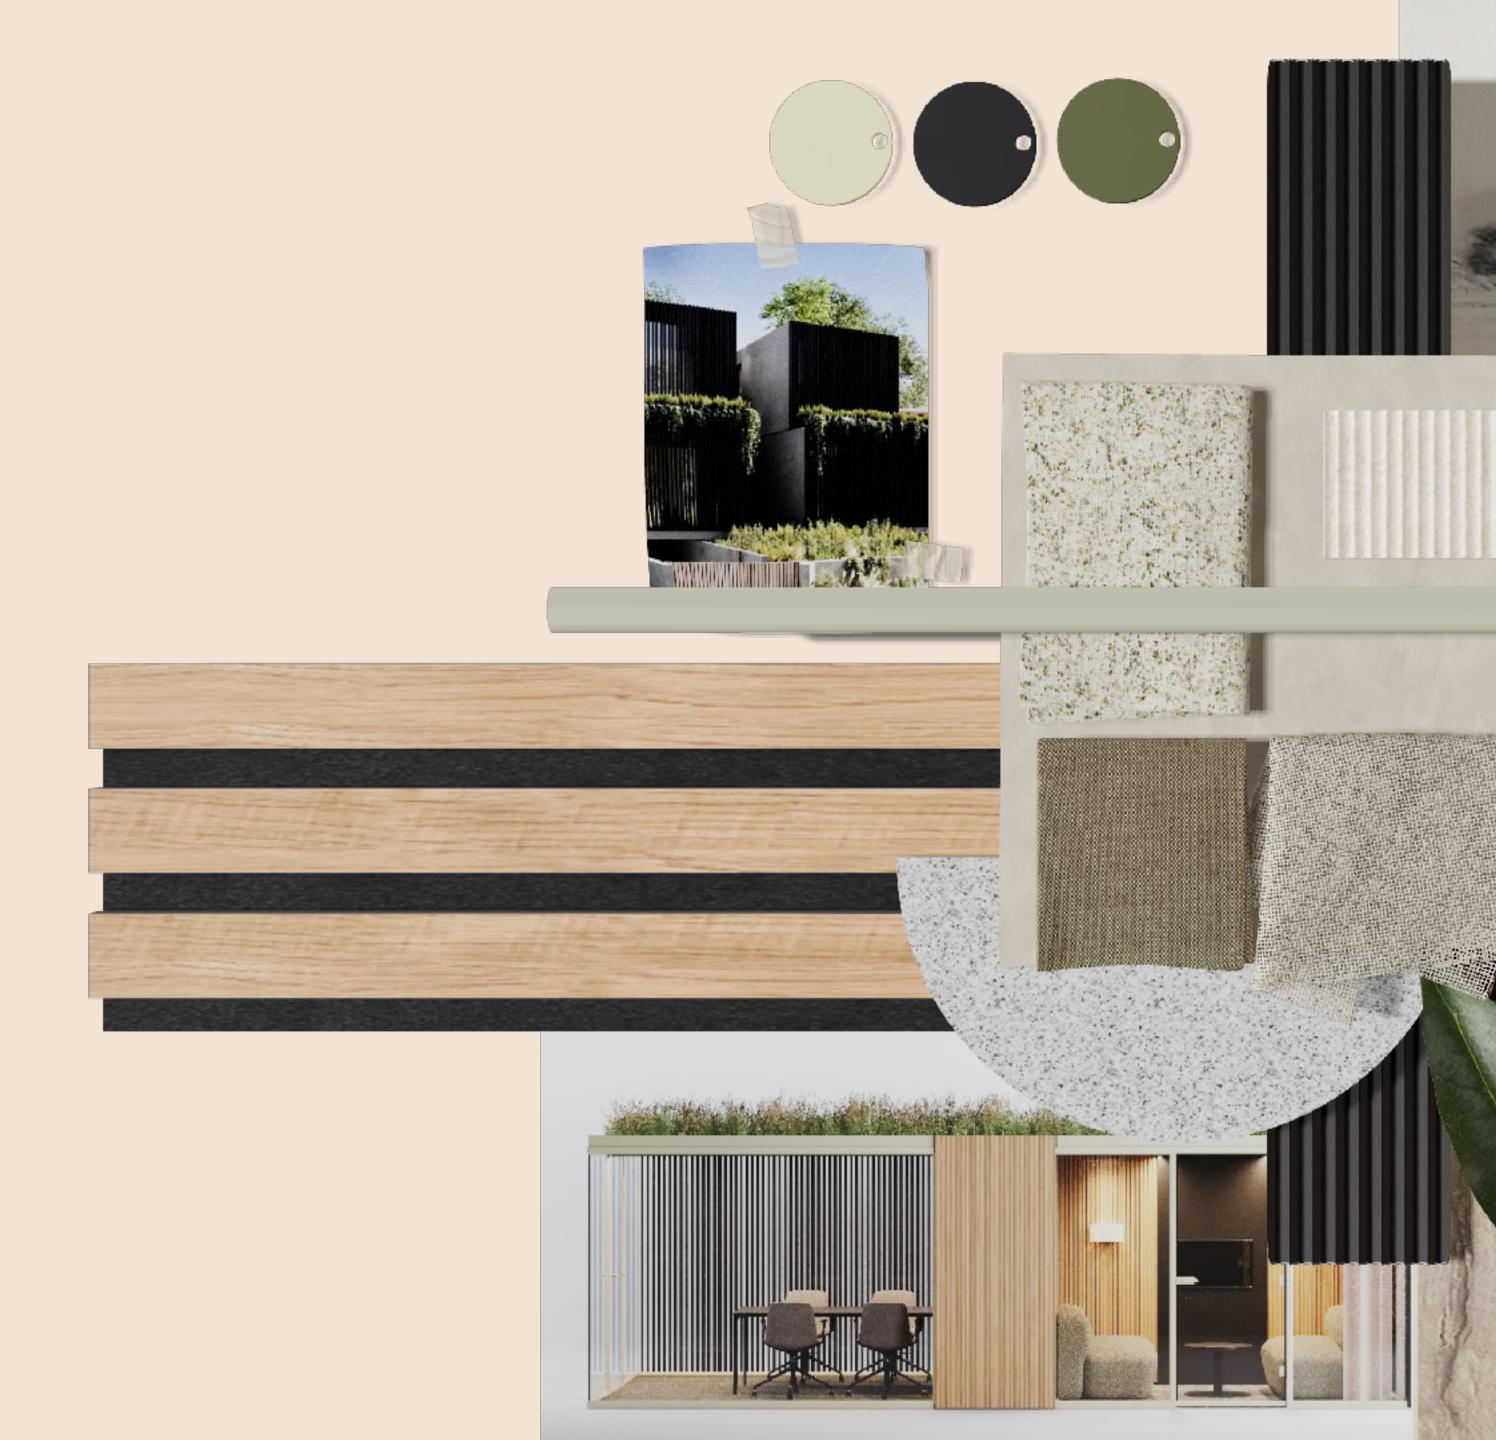

### **EDEN** Privacy Slats

The external privacy slats, in Oak, Walnut, and Stained Black Oak, provide partial privacy and diffuse light. Available in 950 panels for full or partial window coverage, they allow for a customisable level of seclusion while maintaining a connection with the surrounding environment.

### **EDEN** Planting

The Eden faux planting brings the tranquility of nature indoors. Introducing natural forms and textures that reduce stress and promote well-being. Arrangements of dried organic plants and high-quality faux foliage offer a vibrant, low-maintenance solution. Available in a variety of styles and colours, seamlessly integrating with Eden to create a serene, nature-inspired atmosphere.

### **EDEN** Internal Curtains

The internal curtains allows for a variable levels of privacy, with different colours, textures, opacities and acoustic values to completely tailor your space.

Window Privacy Slats Walnut

Window Privacy Slats Charcoal

Window Privacy Slats Oak

Window Privacy vinyl Frosted > Clear

Window Privacy vinyl Clear > Frosted > Clear

# Finishes External Panels

Acoustic Slat wall Walnut

Acoustic Slat wall Charcoal

Acoustic Slat wall Oak

Reeded MDF panel

Fluted MDF panel

Ebony Costato W10M15 Veneer

Ebony Costato W3M5 Veneer