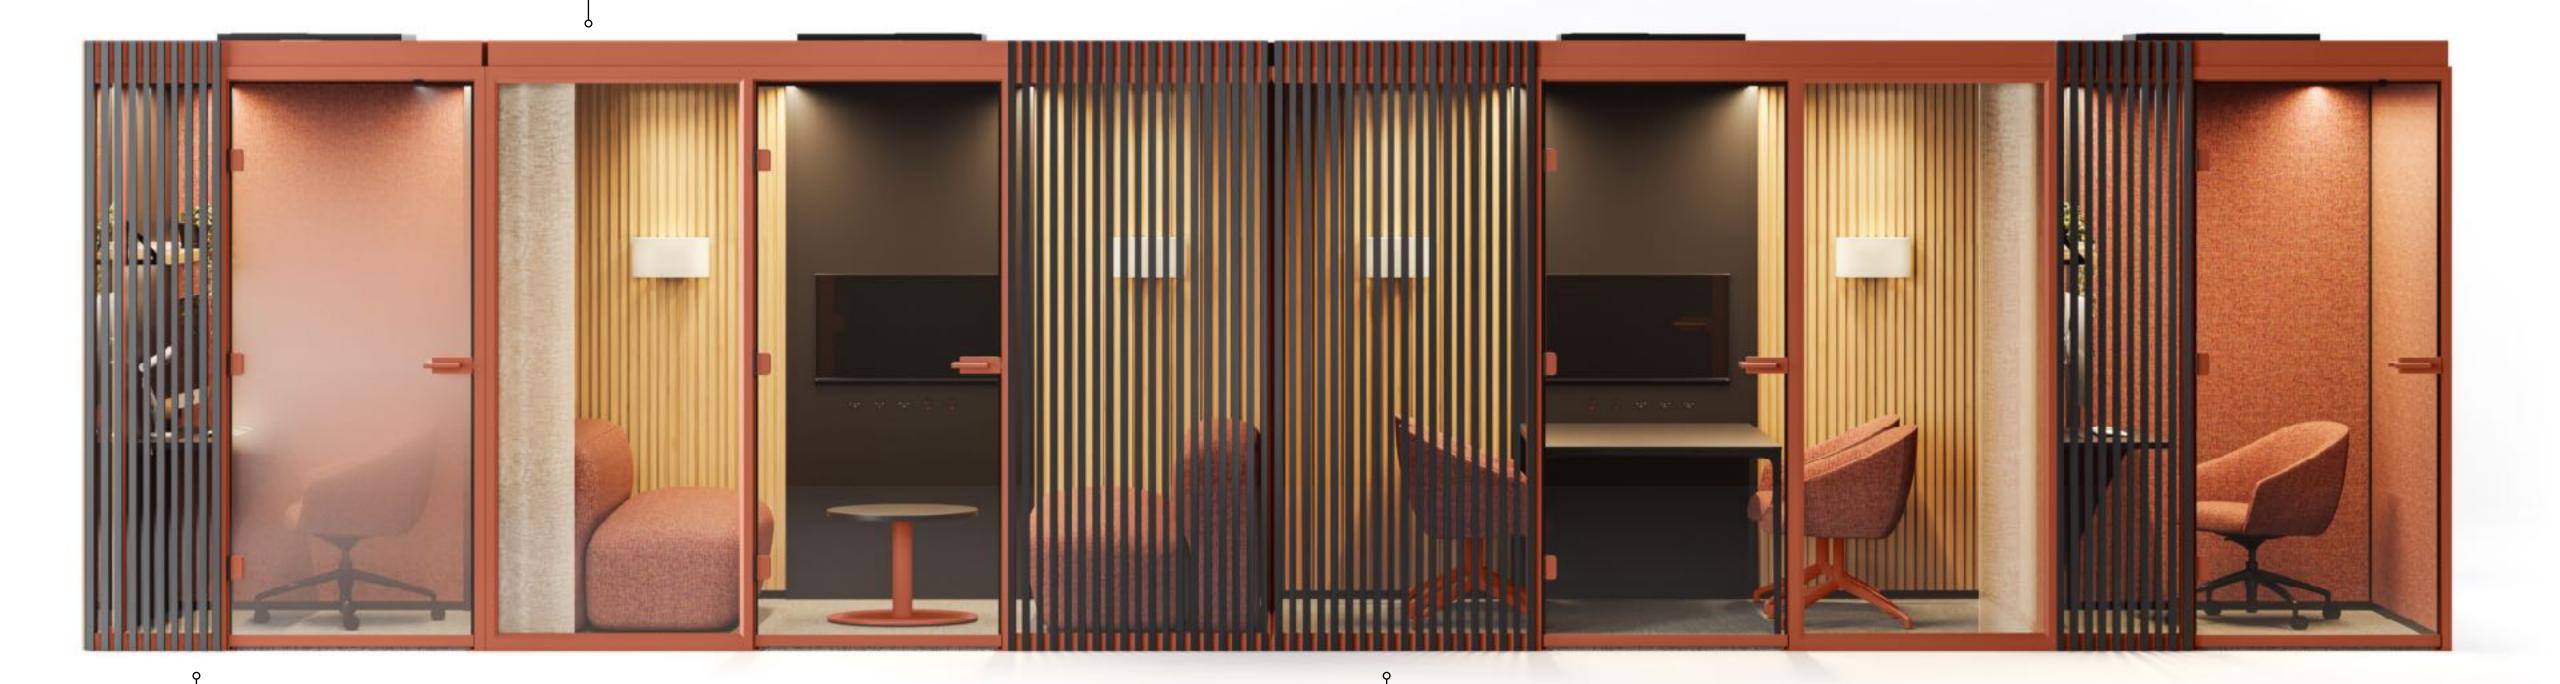

### Eden Flexible & Intuitive

Eden's specification journey begins with four modules ranging from a one-person focus pod to a six-person meeting space, which can be configured in clusters to meet multiple functional and working style requirements. Focus work, two-and four-person meets, individual and group videoconferencing, and six-person meets can all be accommodated.

However, Eden shifts the workplace paradigm completely with the option to specify each unit with lounge furnishings. Beau, Boss Design's generous, high-comfort modular lounge system brings another level of flexibility and comfort for appealing, informal spaces to meet, share ideas, communicate, make decisions or simply socialise.

EDEN ONE

EDEN TWO

EDEN THREE

EDEN FOUR