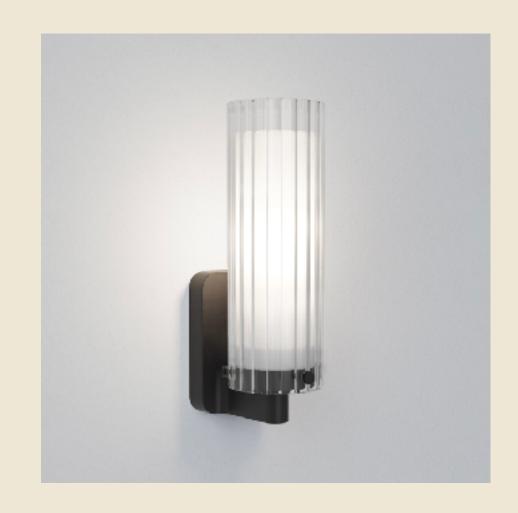

### Ottavino Wall Light

Ottavino is a durable, IP44-rated wall light with a contemporary twist. The double-glass shade creates a comfortable, warm glow perfect for task lighting.