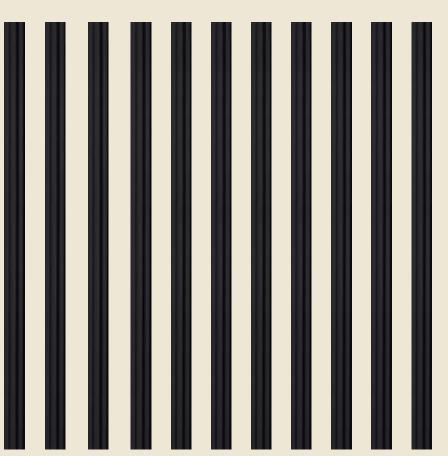

### **EDEN** Privacy Slats

The external privacy slats, in Oak, Walnut, and Stained Black Oak, provide partial privacy and diffuse light. Available in 950 panels for full or partial window coverage, they allow for a customisable level of seclusion while maintaining a connection with the surrounding environment.

Window Privacy Slats Walnut

Window Privacy Slats Charcoal

Window Privacy Slats Oak

Window Privacy vinyl Frosted > Clear

Window Privacy vinyl Clear > Frosted > Clear