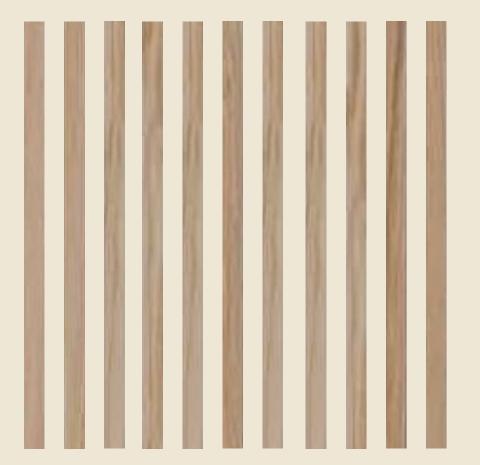

### **EDEN** Privacy Slats

The external privacy slats, in Oak, Walnut, and Stained Black Oak, provide partial privacy and diffuse light. Available in 950 panels for full or partial window coverage, they allow for a customisable level of seclusion while maintaining a connection with the surrounding environment.