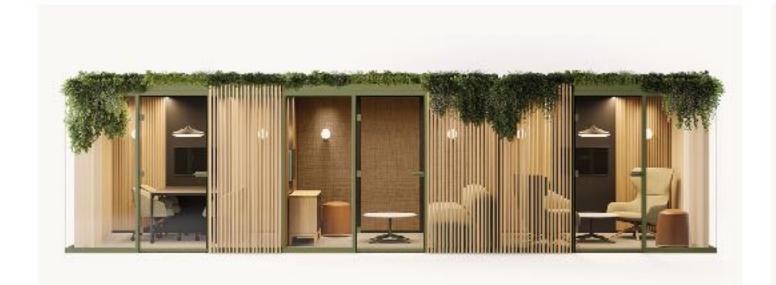

However, Eden shifts the workplace paradigm completely with the option to specify each unit with lounge furnishings. Beau, Boss Design's generous, high-comfort modular lounge system brings another level of flexibility and comfort for appealing, informal spaces to meet, share ideas, communicate, make decisions or simply socialise.

### **EDEN** Planting

The Eden faux planting brings the tranquility of nature indoors. Introducing natural forms and textures that reduce stress and promote well-being. Arrangements of dried organic plants and high-quality faux foliage offer a vibrant, low-maintenance solution. Available in a variety of styles and colours, seamlessly integrating with Eden to create a serene, nature-inspired atmosphere.

### EDEN/4

Dimensions W 2992 D 3978 H 2360

EDEN ONE, TWO & THREE - Cluster

Foot Print W 5984 D 2992

**EDEN THREE x3 -** Video Suite banked

Foot Print W 8976 D 2992

**EDEN ONE, TWO -** Row

Foot Print W 8976 D 1496