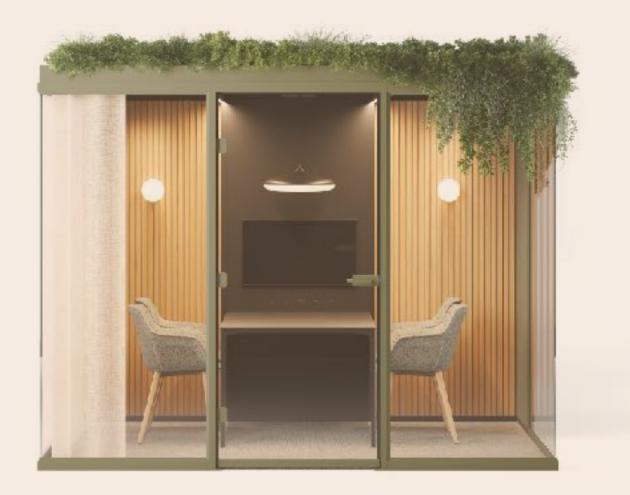

### **EDEN THREE** Meeting

Proportioned for meetings and team working, this versatile pod provides a private, comfortable space designed to enhance collaboration and productivity. With its elegant design and customisable features, the ideal environment for focused teamwork and effective meetings.

### **EDEN THREE** Video Suite

The rotated internal structure provides screen seclusion for video conferencing, ensuring privacy and focus. This spaces privacy is further augmented by internal curtains, manifestation, and timber privacy slats.