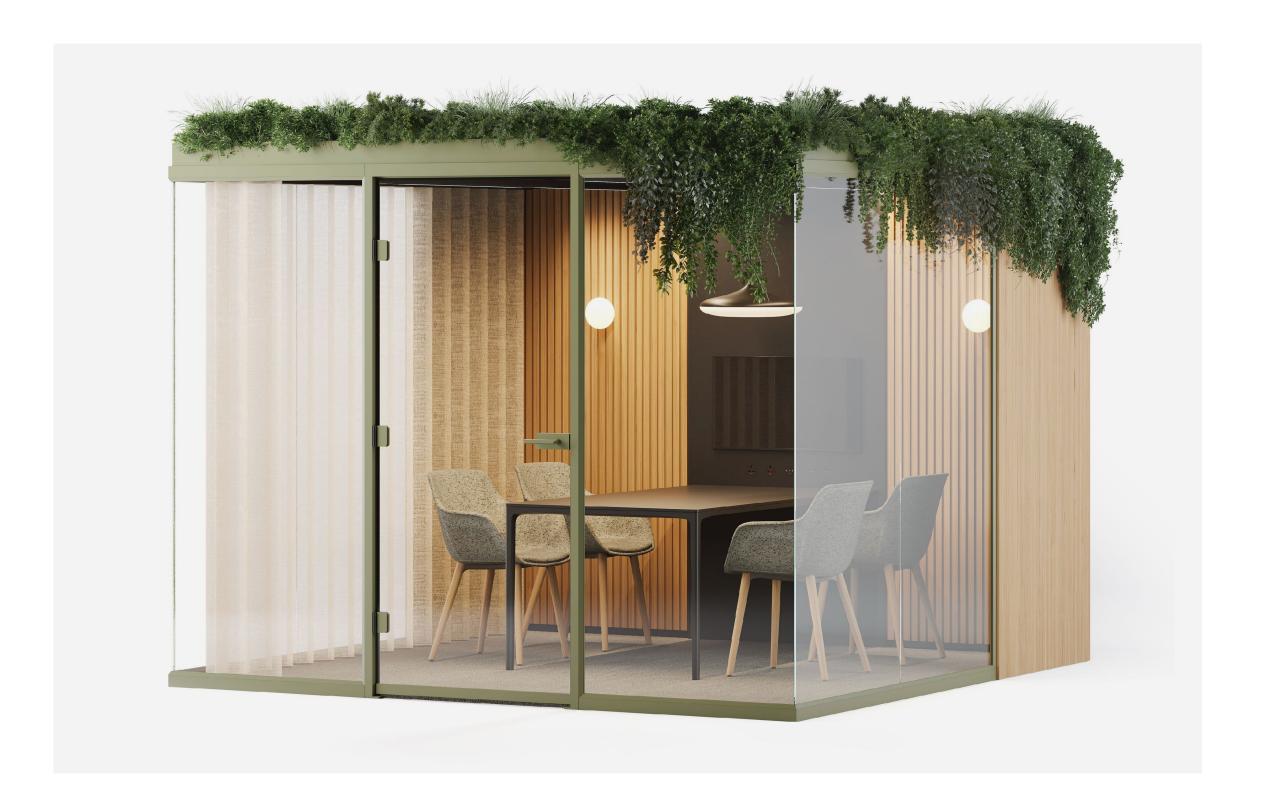

### Engineered forms, crafted finishes

Eden reimagines the workspace as a sanctuary of comfort, productivity and well-being.

The genesis of our design approach lay in a desire to create a pod system distinctive for a high-quality aesthetic which could be refined by the specifier to meet the functional and aesthetic requirements of their interior scheme.

Eden's form begins from a minimalist standpoint, with clean lines, considered geometry and a precisely engineered structure. This leads to a light intervention within the space, seamlessly integrating the décor approach with the surrounding architecture.

With fabrics, upholstery, textures, colour, biophilic elements and more, the character of each Eden pod can be sculpted through a wide gamut of features and furnishings to define its role within the scheme. High quality materials and finishing at every touchpoint soften the space, elevate its level of comfort and create a sensory experience.

### **EDEN** Privacy Slats

The external privacy slats, in Oak, Walnut, and Stained Black Oak, provide partial privacy and diffuse light. Available in 950 panels for full or partial window coverage, they allow for a customisable level of seclusion while maintaining a connection with the surrounding environment.

### **EDEN** Planting

The Eden faux planting brings the tranquility of nature indoors. Introducing natural forms and textures that reduce stress and promote well-being. Arrangements of dried organic plants and high-quality faux foliage offer a vibrant, low-maintenance solution. Available in a variety of styles and colours, seamlessly integrating with Eden to create a serene, nature-inspired atmosphere.

### **EDEN** Internal Curtains

The internal curtains allows for a variable levels of privacy, with different colours, textures, opacities and acoustic values to completely tailor your space.

### A Light Touch

Eden's beautiful engineering is exemplified by its frameless, continuous glazing and elegant glass-to-glass corners. Ideal in spaces with an abundance of natural light, it allows this resource to flow through the setting to the benefit of its users.