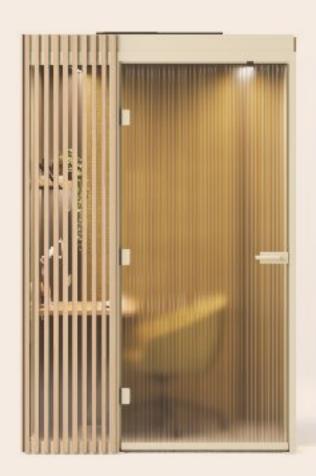

### **EDEN ONE** Focus Pod

A perfect private space for video calls and focused work. Designed to enhance productivity and well-being, this well proportioned pod offers a calm environment, optimised light and air levels, with customisable biophilic elements.

### **EDEN** Privacy Slats

The external privacy slats, in Oak, Walnut, and Stained Black Oak, provide partial privacy and diffuse light. Available in 950 panels for full or partial window coverage, they allow for a customisable level of seclusion while maintaining a connection with the surrounding environment.