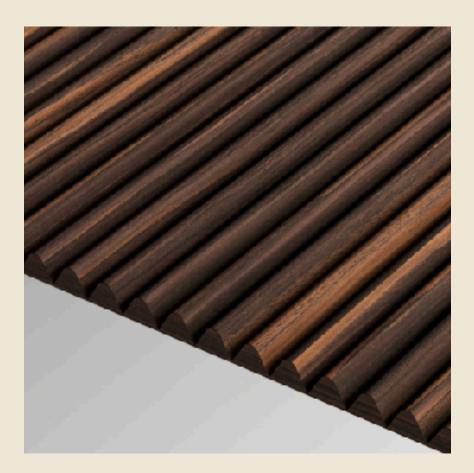

### **EDEN** Privacy Slats

The external privacy slats, in Oak, Walnut, and Stained Black Oak, provide partial privacy and diffuse light. Available in 950 panels for full or partial window coverage, they allow for a customisable level of seclusion while maintaining a connection with the surrounding environment.

# Finishes External Panels

Acoustic Slat wall Walnut

Acoustic Slat wall Charcoal

Acoustic Slat wall Oak

Reeded MDF panel

Fluted MDF panel

Ebony Costato W10M15 Veneer

Ebony Costato W3M5 Veneer