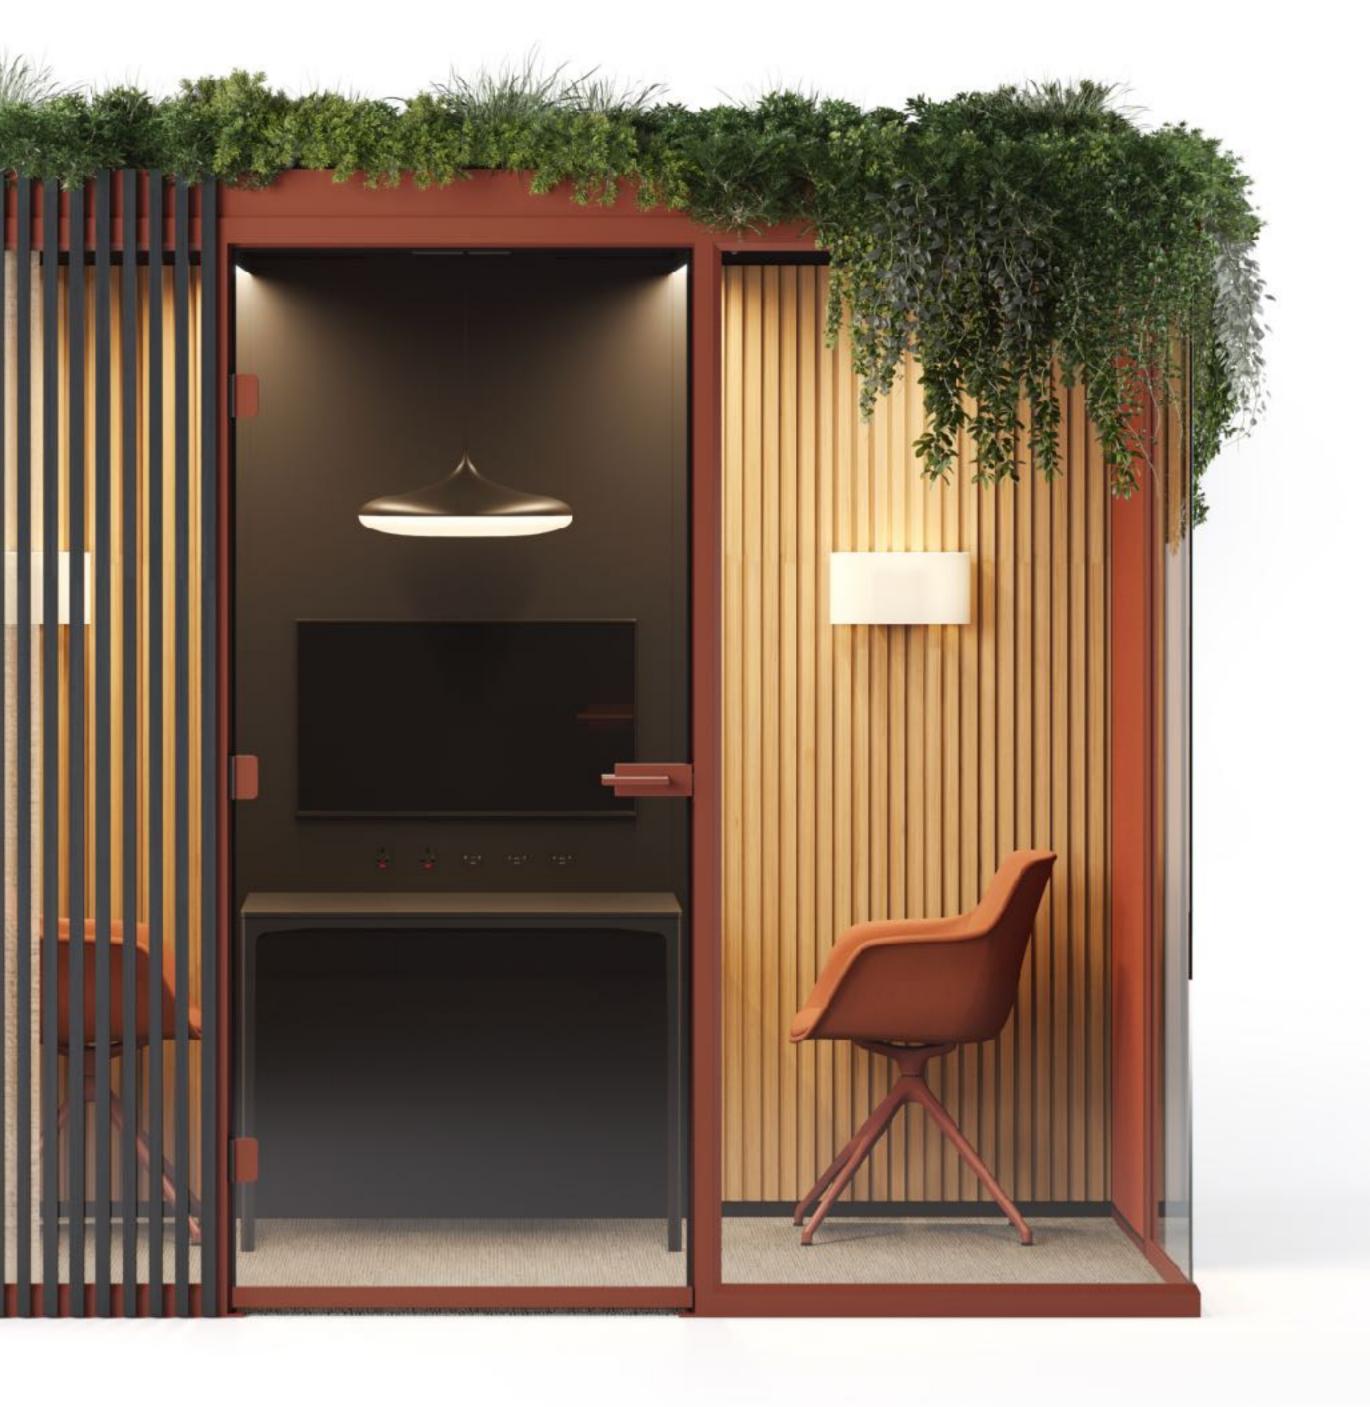

### **EDEN ONE** Focus Pod

A perfect private space for video calls and focused work. Designed to enhance productivity and well-being, this well proportioned pod offers a calm environment, optimised light and air levels, with customisable biophilic elements.

### **EDEN** Privacy Slats

The external privacy slats, in Oak, Walnut, and Stained Black Oak, provide partial privacy and diffuse light. Available in 950 panels for full or partial window coverage, they allow for a customisable level of seclusion while maintaining a connection with the surrounding environment.

### **EDEN** Planting

The Eden faux planting brings the tranquility of nature indoors. Introducing natural forms and textures that reduce stress and promote well-being. Arrangements of dried organic plants and high-quality faux foliage offer a vibrant, low-maintenance solution. Available in a variety of styles and colours, seamlessly integrating with Eden to create a serene, nature-inspired atmosphere.

### EDEN AV

AV is included as standard: including X2 Power unit with USB A&C, Screen HDMI port, 1 x TV bracket