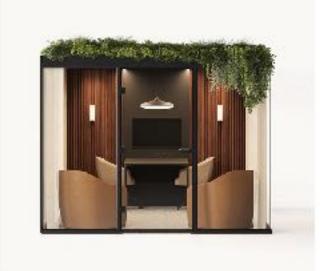

### **EDEN THREE** Meeting

Proportioned for meetings and team working, this versatile pod provides a private, comfortable space designed to enhance collaboration and productivity. With its elegant design and customisable features, the ideal environment for focused teamwork and effective meetings.

### **EDEN THREE** Video Suite

The rotated internal structure provides screen seclusion for video conferencing, ensuring privacy and focus. This spaces privacy is further augmented by internal curtains, manifestation, and timber privacy slats.