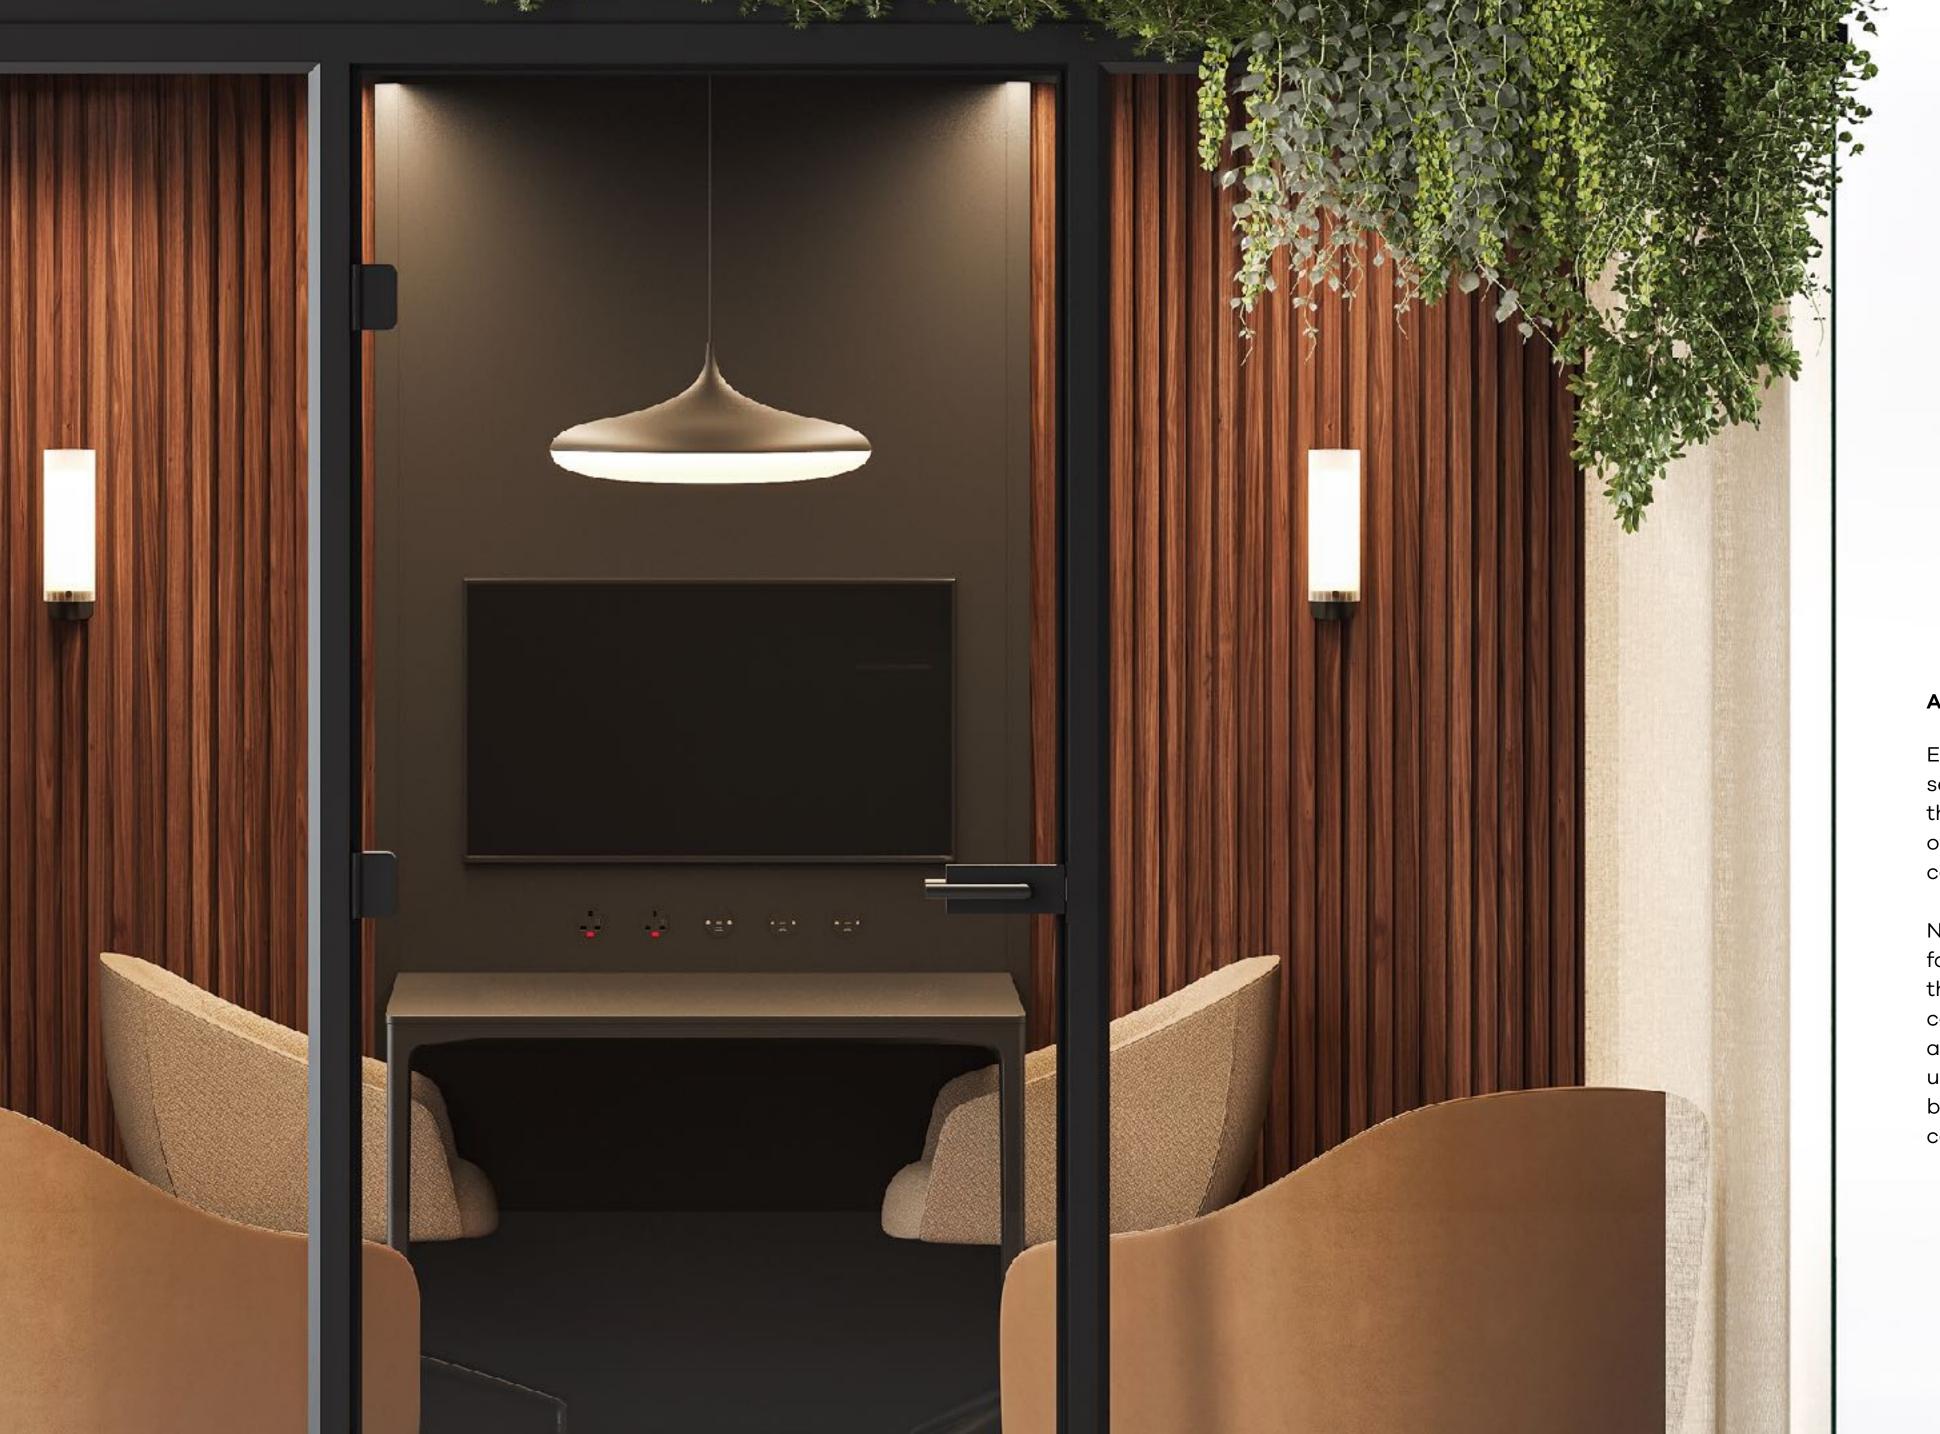

### **EDEN THREE** Video Suite

The rotated internal structure provides screen seclusion for video conferencing, ensuring privacy and focus. This spaces privacy is further augmented by internal curtains, manifestation, and timber privacy slats.

### EDEN AV

AV is included as standard: including X2 Power unit with USB A&C, Screen HDMI port, 1 x TV bracket

### A Light Touch

Eden's beautiful engineering is exemplified by its frameless, continuous glazing and elegant glass-to-glass corners. Ideal in spaces with an abundance of natural light, it allows this resource to flow through the setting to the benefit of its users.