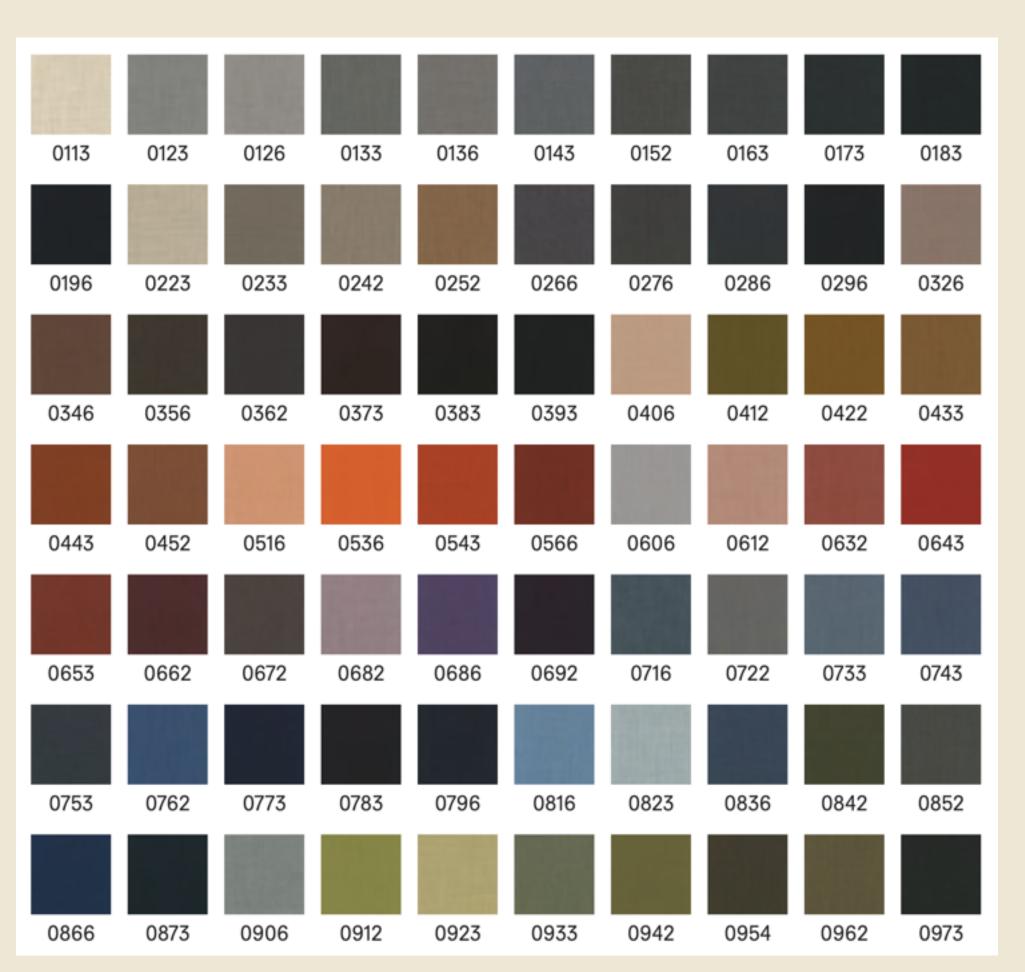

olyester produces fewer carbon emissions.



### Link

LINK is made using inherent FR recycled polyester REPREVE® yarns – the world's leading brand of recycled performance fibre. REPREVE® high-quality fibres are made from 100% recycled materials, including post-consumer plastic bottles and pre-consumer waste. Using recycled instead of virgin polyester produces fewer carbon emissions...



### Nuance

Nuance is a mixtures of yarns and fibres, in a sensitive weave constructions. With a refined two-tone character with one colour in the warp and another colour in the weft. This flame retardant sheer is available in 5 colours and woven at 300cm, making it perfect for beautifully tall windows wanting some privacy without blocking any light.

# Upholstered Acoustic Panels

### **Kvadrat Remix**



### Camira Main Line Flax



### Camira Synergy







### EDEN/1

Dimensions W 1496 D 1496 H 2360



### EDEN/2

Dimensions W 2992 D 1496 H 2360



### EDEN/3

Dimensions W 2992 D 2992 H 2360



### EDEN/4

Dimensions W 2992 D 3978 H 2360





EDEN ONE, TWO & THREE - Cluster

Foot Print W 5984 D 2992



**EDEN THREE x3 -** Video Suite banked

Foot Print W 8976 D 2992







**EDEN ONE, TWO -** Row

Foot Print W 8976 D 1496



**EDEN FOUR -** Back to Back

Foot Print W 7956 D 2992



### Headquarters Showrooms Manchester New York Dubai Boss Design North American HQ London Chicago Cheltenham The Lightwell 1140 Broadway Floor 15 Boss Drive 342 Swindon Rd, 2014 Chestnut Street 7 Clerkenwell Road 222 Merchandise Mart Design House Cheltenham GL519JZ High Point N.C. 27262 Plaza, Suite 359 Manh