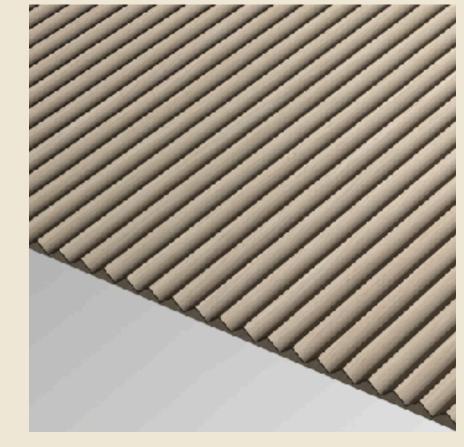

### **EDEN** Privacy Slats

The external privacy slats, in Oak, Walnut, and Stained Black Oak, provide partial privacy and diffuse light. Available in 950 panels for full or partial window coverage, they allow for a customisable level of seclusion while maintaining a connection with the surrounding environment.

# Finishes External Panels

Acoustic Slat wall Walnut

Acoustic Slat wall Charcoal

Acoustic Slat wall Oak

Reeded MDF panel

Fluted MDF panel

Ebony Costato W10M15 Veneer

Ebony Costato W3M5 Veneer