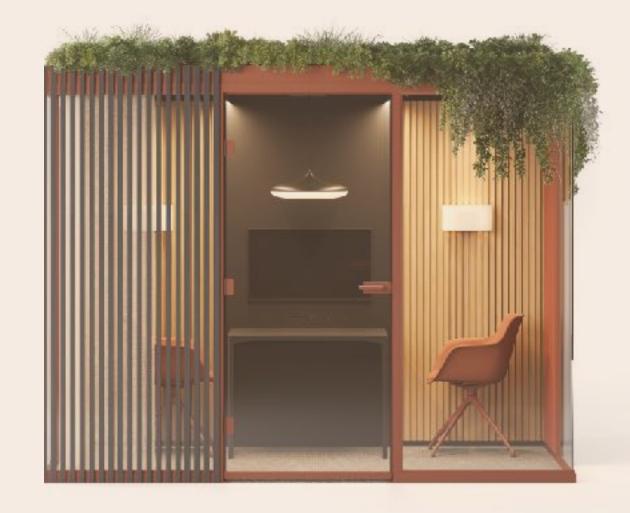

### **EDEN ONE** Focus Pod

A perfect private space for video calls and focused work. Designed to enhance productivity and well-being, this well proportioned pod offers a calm environment, optimised light and air levels, with customisable biophilic elements.

### **EDEN** Privacy Slats

The external privacy slats, in Oak, Walnut, and Stained Black Oak, provide partial privacy and diffuse light. Available in 950 panels for full or partial window coverage, they allow for a customisable level of seclusion while maintaining a connection with the surrounding environment.

### **EDEN** Planting

The Eden faux planting brings the tranquility of nature indoors. Introducing natural forms and textures that reduce stress and promote well-being. Arrangements of dried organic plants and high-quality faux foliage offer a vibrant, low-maintenance solution. Available in a variety of styles and colours, seamlessly integrating with Eden to create a serene, nature-inspired atmosphere.

### **EDEN** Internal Curtains

The internal curtains allows for a variable levels of privacy, with different colours, textures, opacities and acoustic values to completely tailor your space.