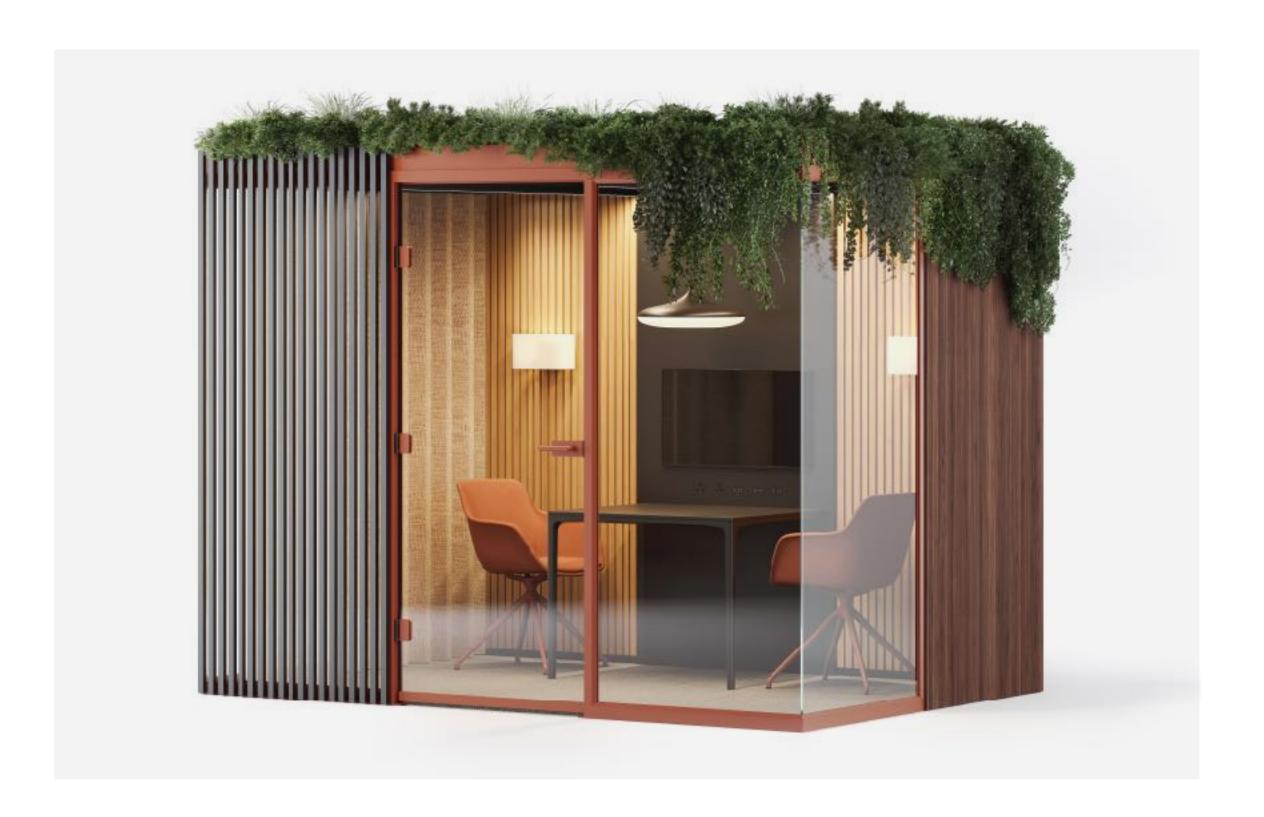

### **EDEN FOUR** Meeting & Lounge

PEden Four offers unparalleled versatility, seamlessly adapting to various needs within your workspace. It can serve as a dedicated meeting space, a private lounge for informal gatherings, or an efficient office space. Whether you're hosting team discussions,

relaxing in a comfortable setting, or focusing on individual tasks, Eden Four provides the perfect environment. Its adaptable design ensures that it meets the demands of any setting, offering flexibility and functionality without compromising on style or comfort.

### **EDEN** Planting

The Eden faux planting brings the tranquility of nature indoors. Introducing natural forms and textures that reduce stress and promote well-being. Arrangements of dried organic plants and high-quality faux foliage offer a vibrant, low-maintenance solution. Available in a variety of styles and colours, seamlessly integrating with Eden to create a serene, nature-inspired atmosphere.