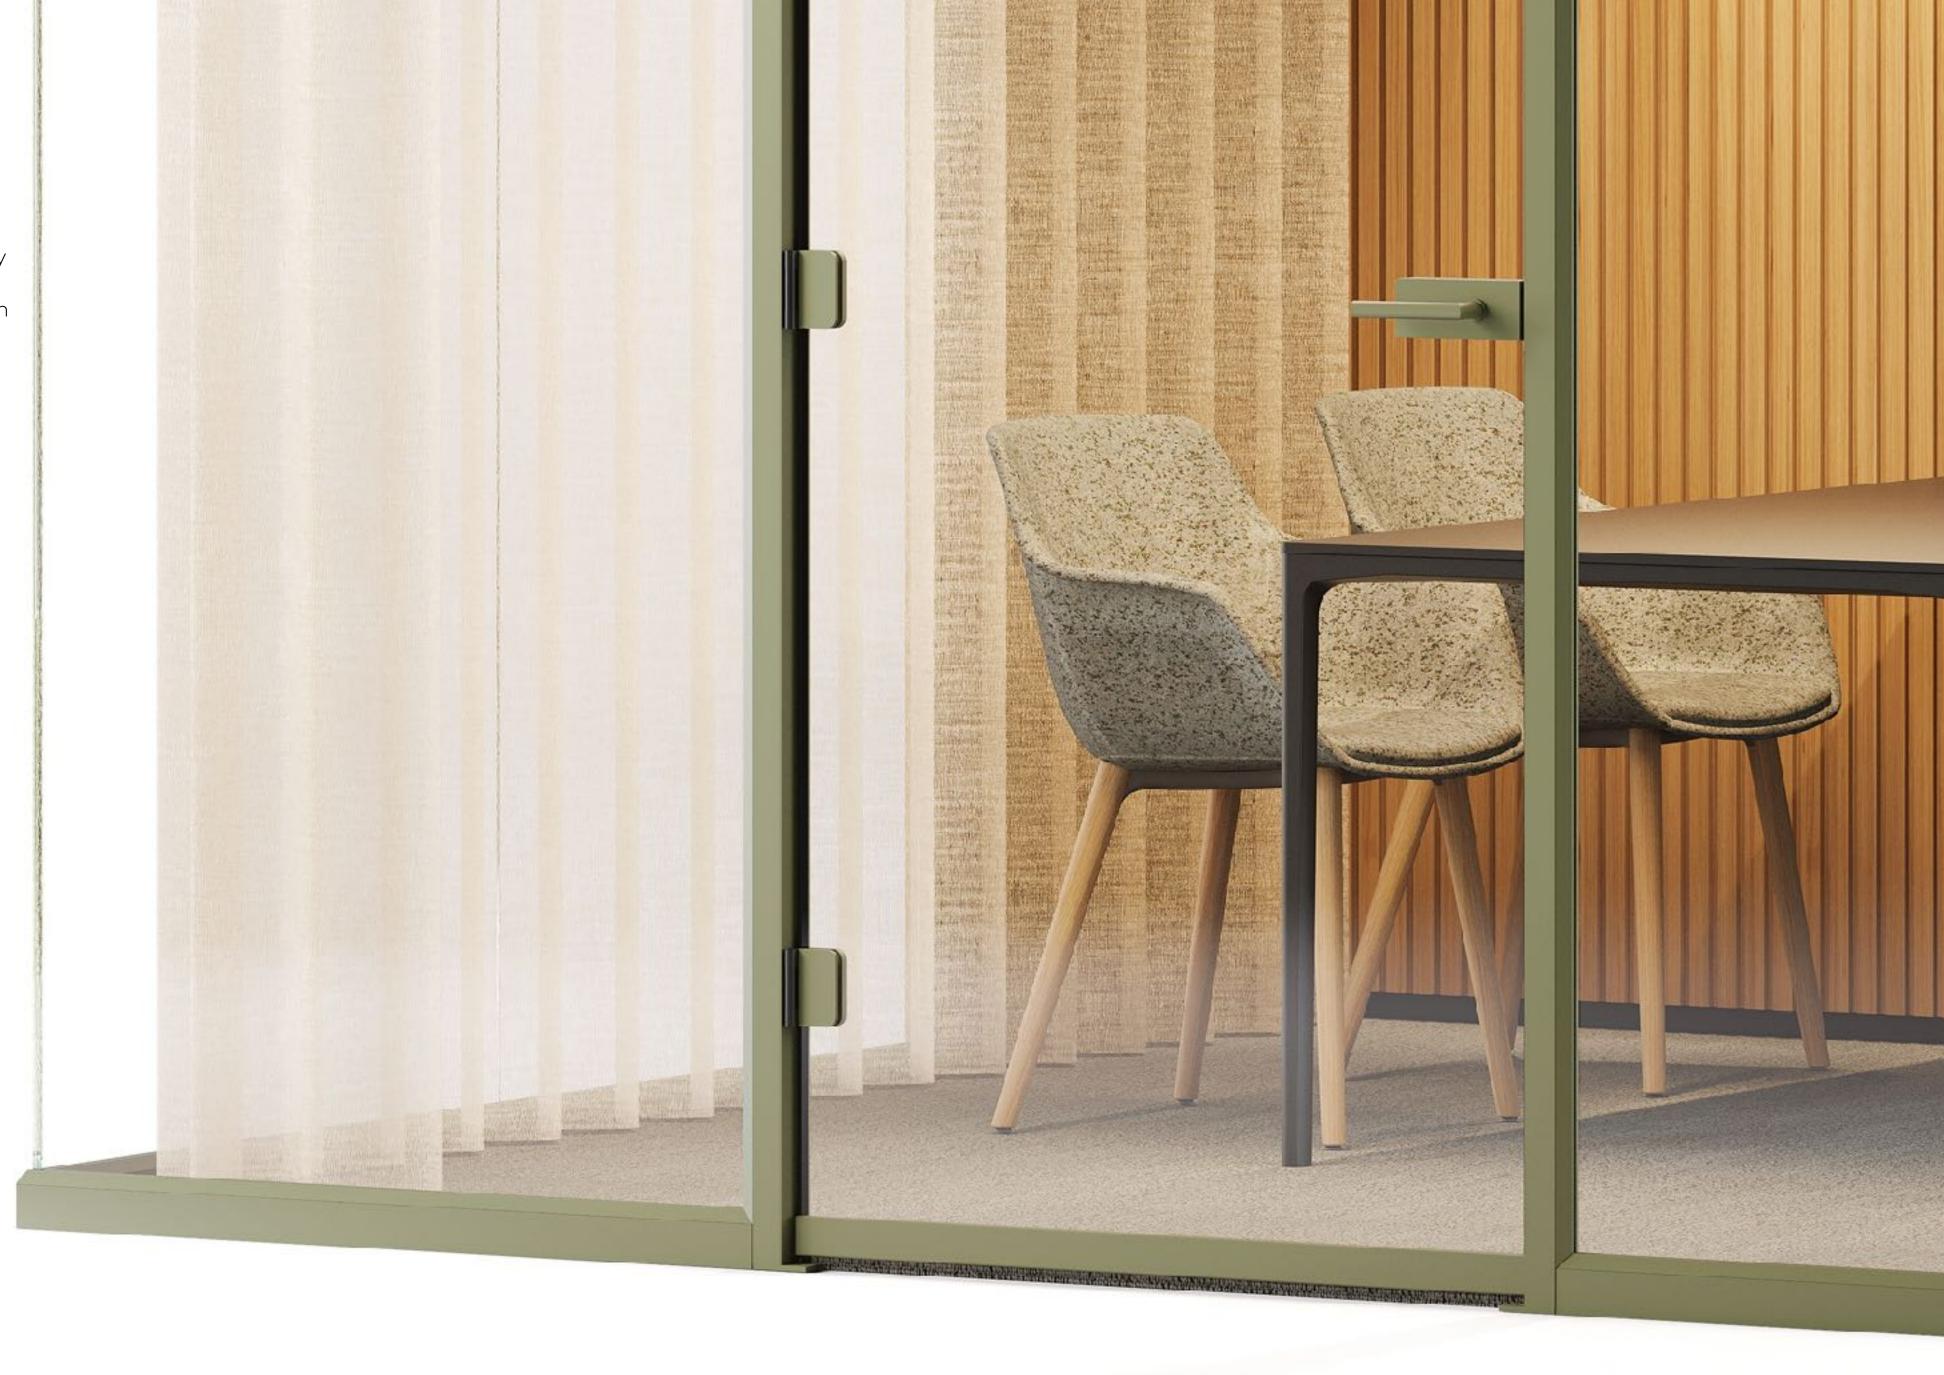

### **EDEN** Internal Curtains

The internal curtains allows for a variable levels of privacy, with different colours, textures, opacities and acoustic values to completely tailor your space.

### A Light Touch

Eden's beautiful engineering is exemplified by its frameless, continuous glazing and elegant glass-to-glass corners. Ideal in spaces with an abundance of natural light, it allows this resource to flow through the setting to the benefit of its users.