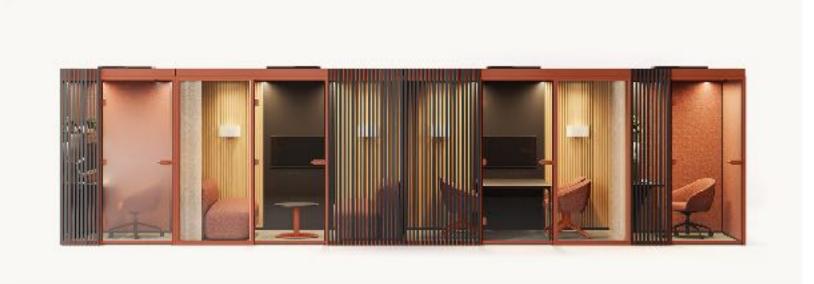

### Eden Flexible & Intuitive

Eden's specification journey begins with four modules ranging from a one-person focus pod to a six-person meeting space, which can be configured in clusters to meet multiple functional and working style requirements. Focus work, two-and four-person meets, individual and group videoconferencing, and six-person meets can all be accommodated.

EDEN ONE

EDEN TWO

EDEN THREE

EDEN FOUR