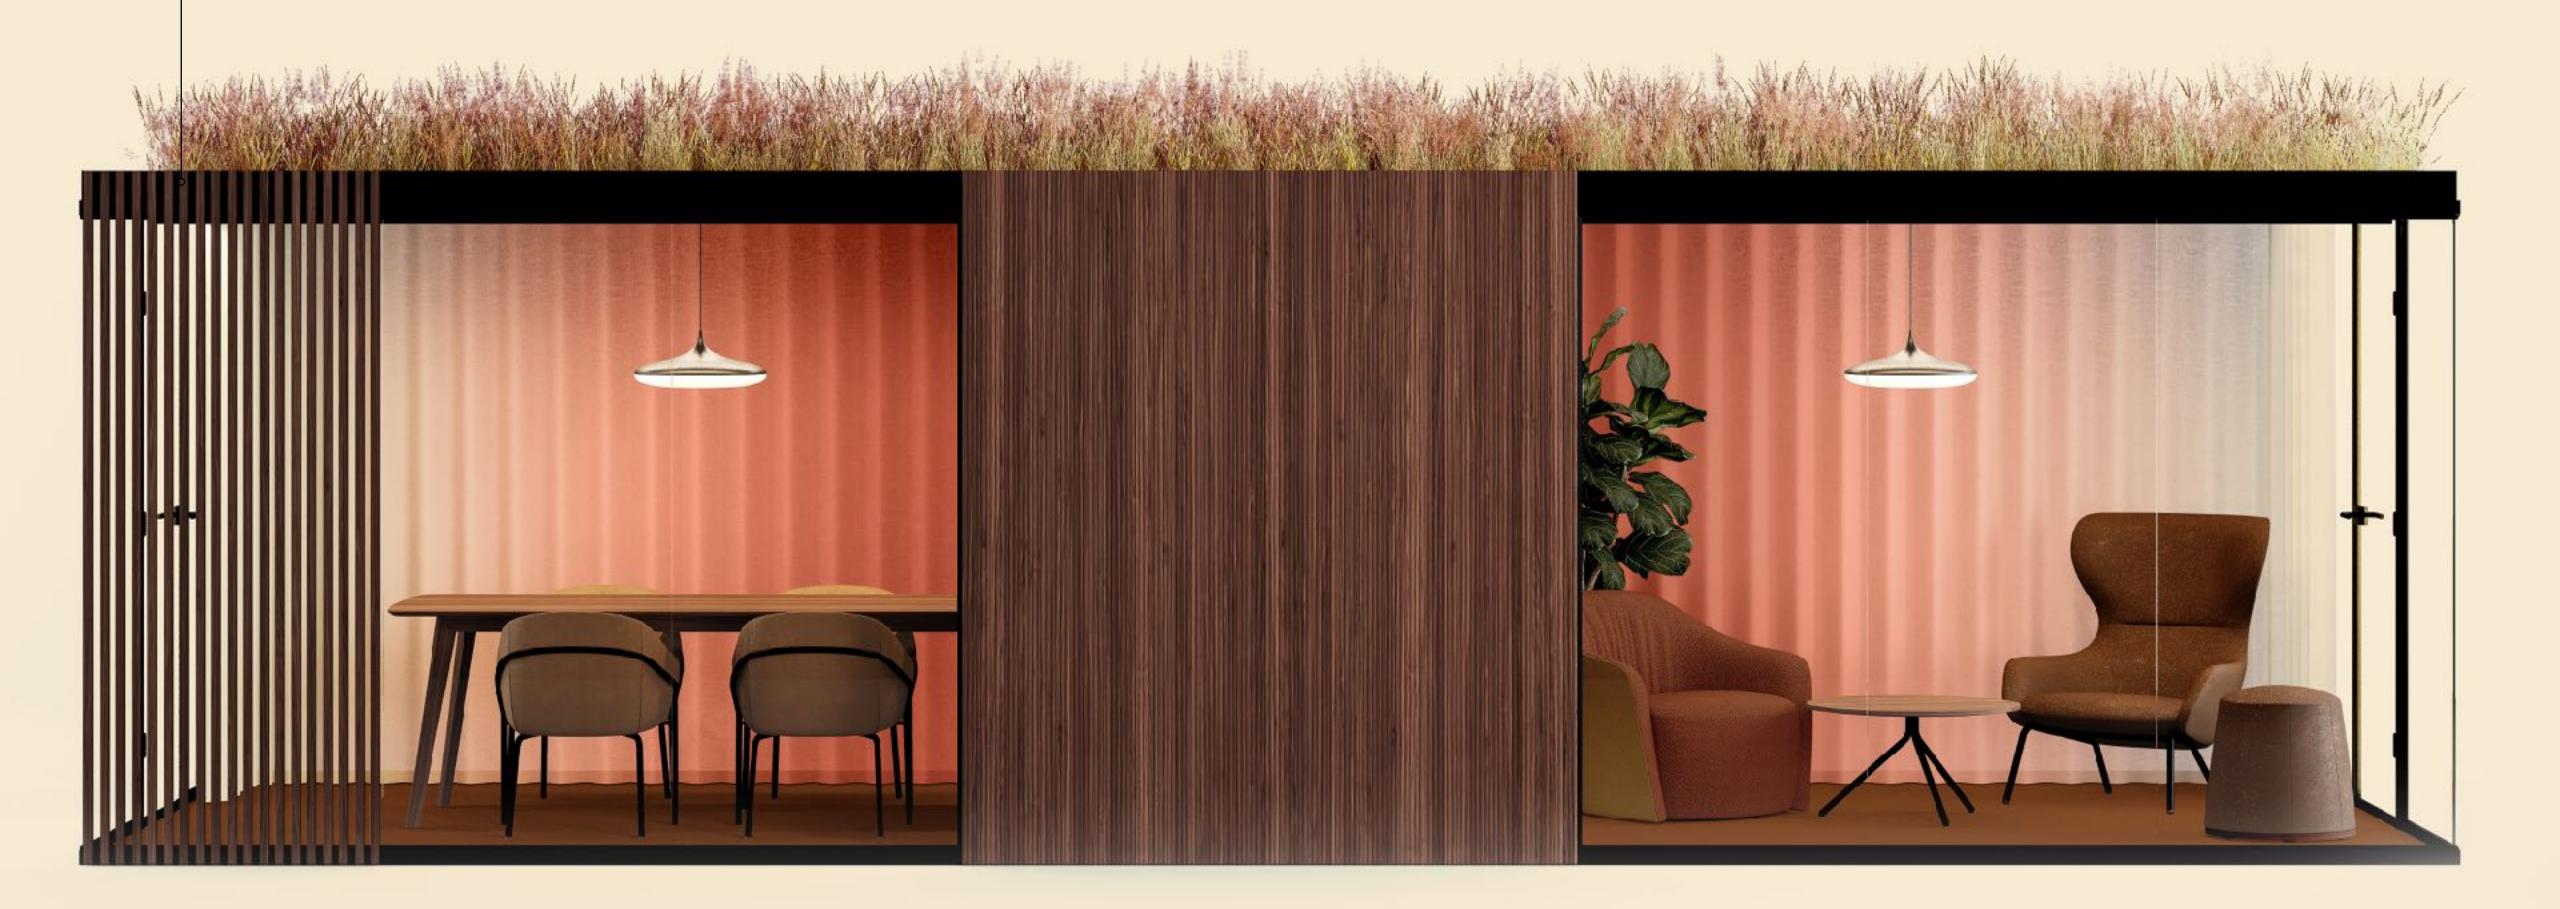

### Engineered forms, crafted finishes

Eden reimagines the workspace as a sanctuary of comfort, productivity and well-being.

The genesis of our design approach lay in a desire to create a pod system distinctive for a high-quality aesthetic which could be refined by the specifier to meet the functional and aesthetic requirements of their interior scheme.

Eden's form begins from a minimalist standpoint, with clean lines, considered geometry and a precisely engineered structure. This leads to a light intervention within the space, seamlessly integrating the décor approach with the surrounding architecture.

With fabrics, upholstery, textures, colour, biophilic elements and more, the character of each Eden pod can be sculpted through a wide gamut of features and furnishings to define its role within the scheme. High quality materials and finishing at every touchpoint soften the space, elevate its level of comfort and create a sensory experience.

Eden consciously realises the potential of workplace pods to make a positive impact within a space – human-centric design that promotes well-being, respects privacy, creates a stress-free sensory experience and meets the needs of a diverse, modern workplace culture.

### **EDEN** Internal Curtains

The internal curtains allows for a variable levels of privacy, with different colours, textures, opacities and acoustic values to completely tailor your space.

### A sensory experience

Eden is a pod system designed to appeal to the senses – human-centric design that begins with the high-quality visual, aural and tactile elements of the surroundings, and leads to an emotional connection with the space.

Nuanced lighting, simple geometry, colours, fabric and wood textures, biophilic features and the organic forms of the furniture – each contributes to an atmosphere that puts the user at ease. An airflow system and natural light, if used in the scheme, add to the sense of well-being Eden can evoke for a space that is comfortable both physically and psychologically.