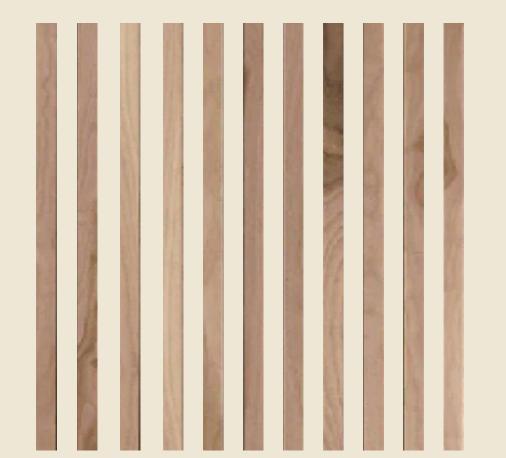

### **EDEN** Privacy Slats

The external privacy slats, in Oak, Walnut, and Stained Black Oak, provide partial privacy and diffuse light. Available in 950 panels for full or partial window coverage, they allow for a customisable level of seclusion while maintaining a connection with the surrounding environment.

Window Privacy Slats Walnut

Window Privacy Slats Charcoal

Window Privacy Slats Oak

Window Privacy vinyl Frosted > Clear

Window Privacy vinyl Clear > Frosted > Clear