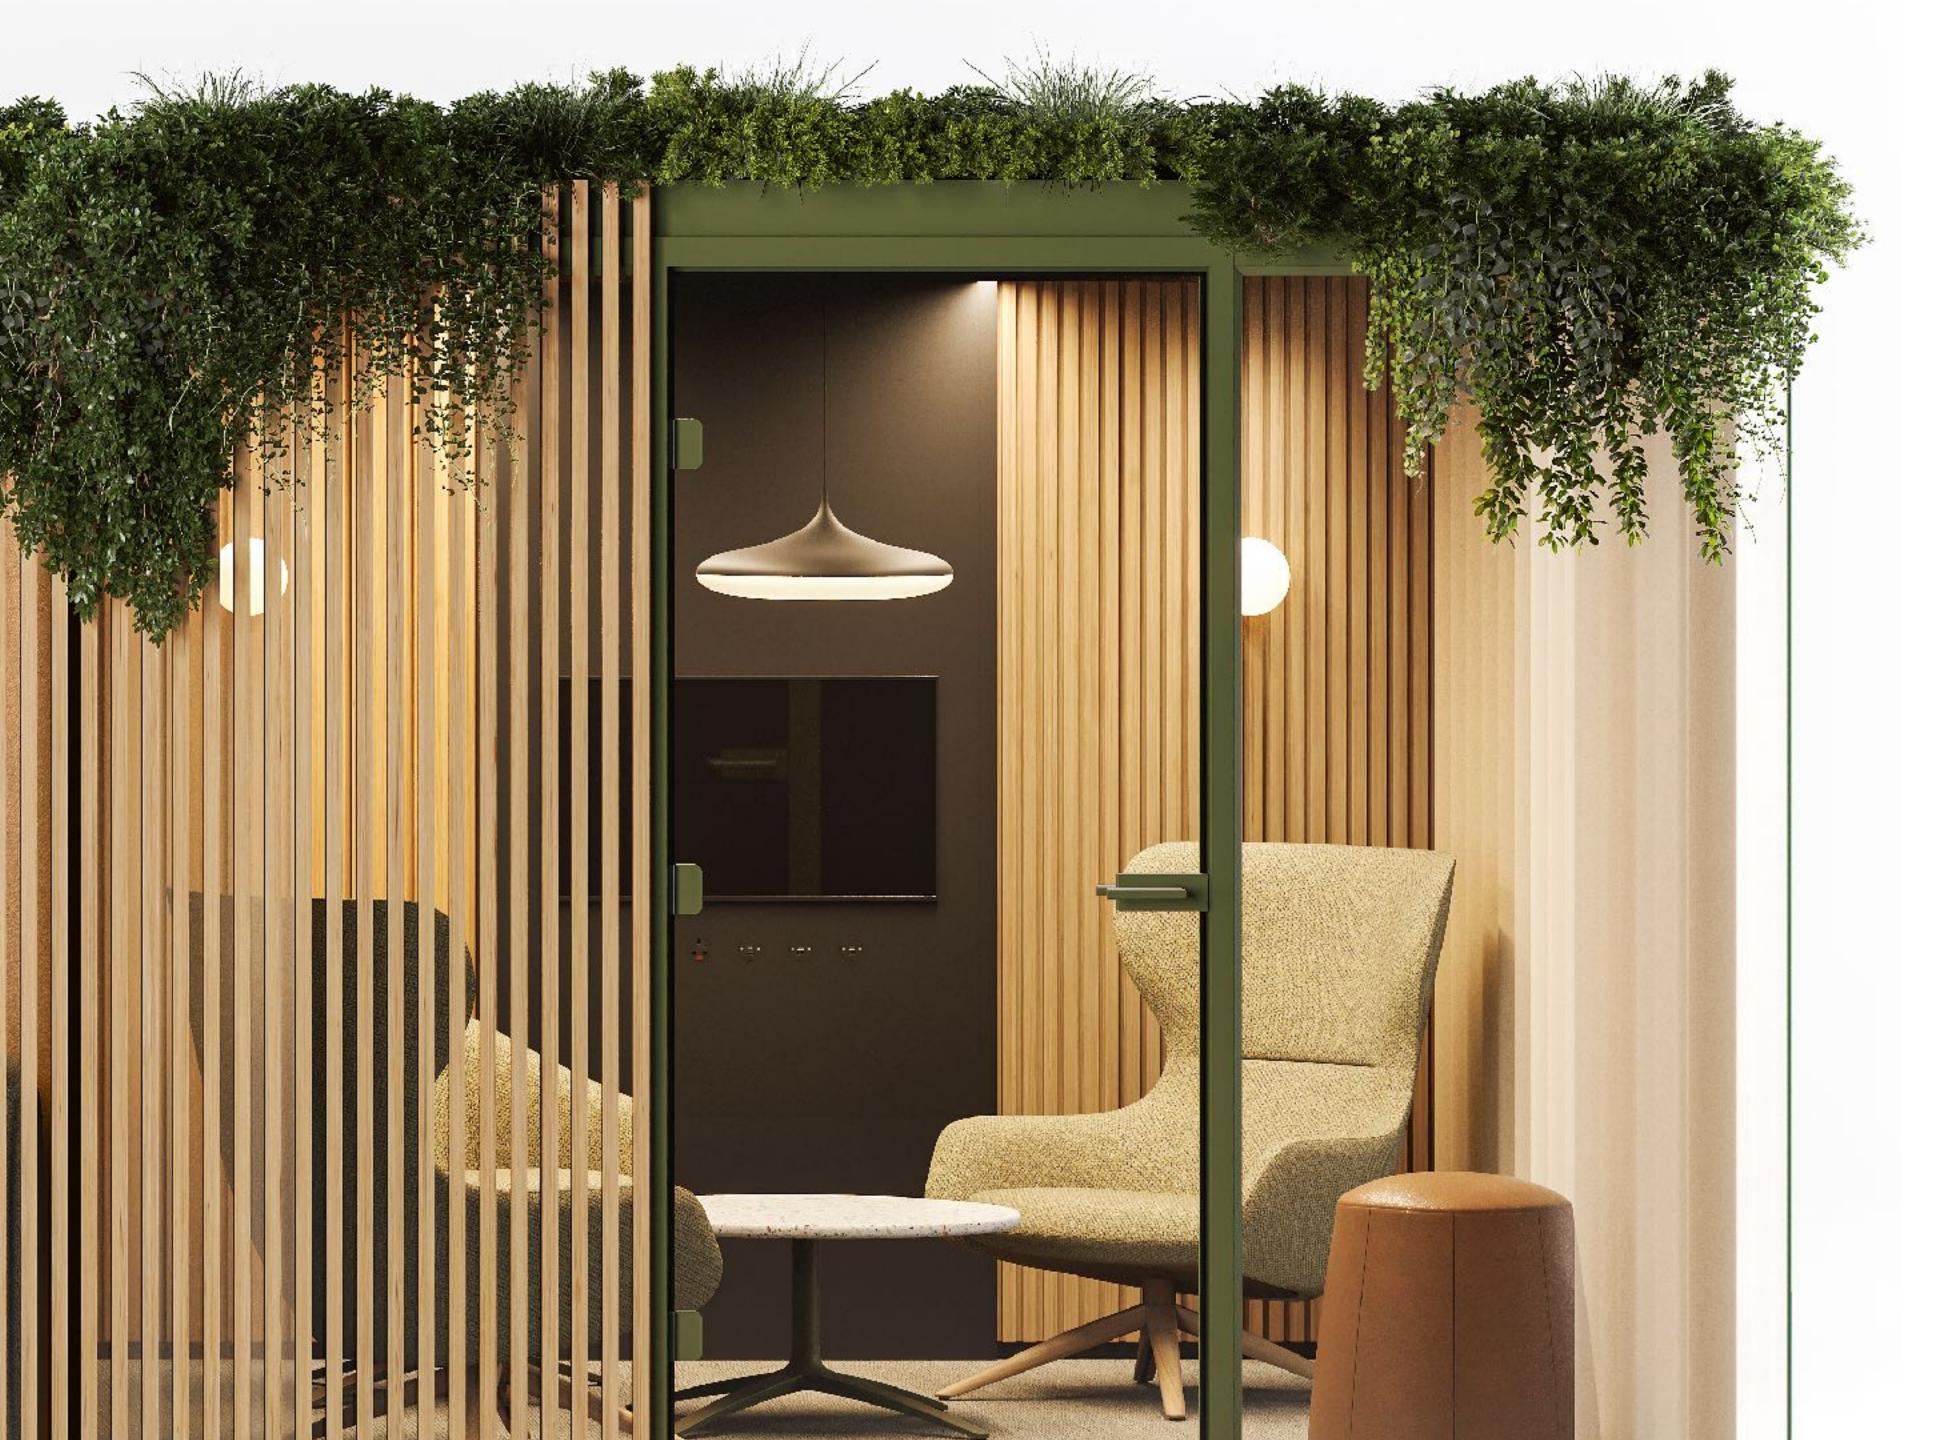

### **EDEN THREE** Video Suite

The rotated internal structure provides screen seclusion for video conferencing, ensuring privacy and focus. This spaces privacy is further augmented by internal curtains, manifestation, and timber privacy slats.

### EDEN AV

AV is included as standard: including X2 Power unit with USB A&C, Screen HDMI port, 1 x TV bracket

### A Light Touch

Eden's beautiful engineering is exemplified by its frameless, continuous glazing and elegant glass-to-glass corners. Ideal in spaces with an abundance of natural light, it allows this resource to flow through the setting to the benefit of its users.