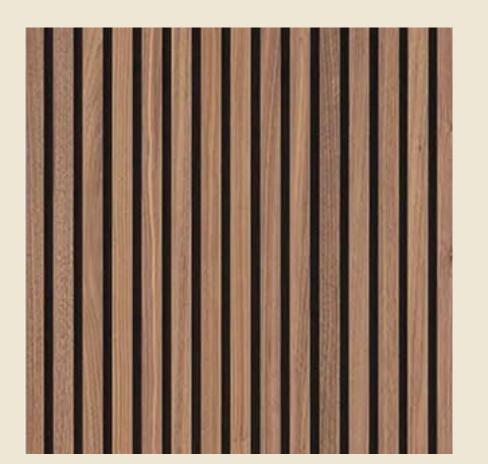

# Finishes External Panels

Acoustic Slat wall Walnut

Acoustic Slat wall Charcoal

Acoustic Slat wall Oak

Reeded MDF panel

Fluted MDF panel

Ebony Costato W10M15 Veneer

Ebony Costato W3M5 Veneer