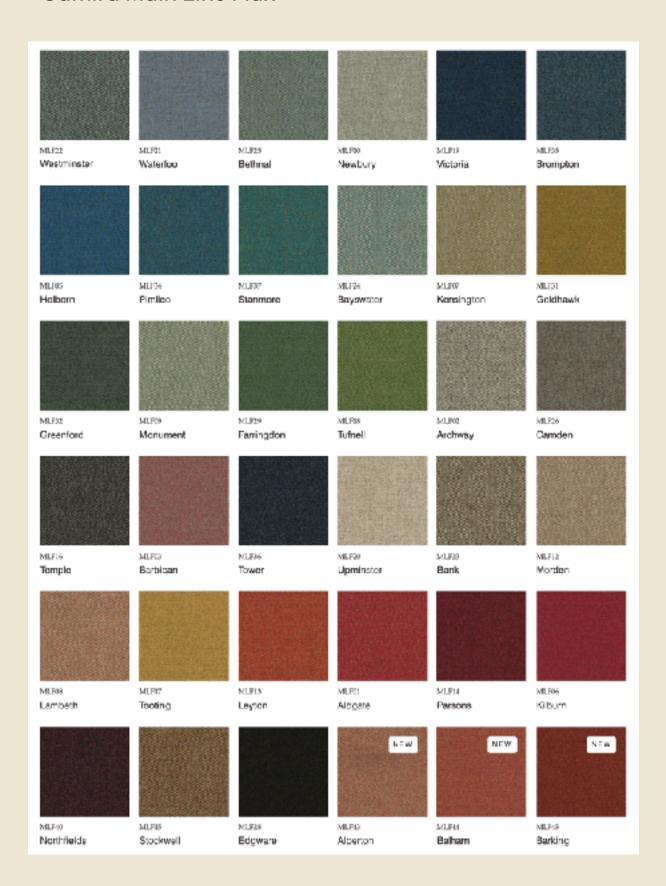

n emissions.



### Link

LINK is made using inherent FR recycled polyester REPREVE® yarns – the world's leading brand of recycled performance fibre. REPREVE® high-quality fibres are made from 100% recycled materials, including post-consumer plastic bottles and pre-consumer waste. Using recycled instead of virgin polyester produces fewer carbon emissions...



### Nuance

Nuance is a mixtures of yarns and fibres, in a sensitive weave constructions. With a refined two-tone character with one colour in the warp and another colour in the weft. This flame retardant sheer is available in 5 colours and woven at 300cm, making it perfect for beautifully tall windows wanting some privacy without blocking any light.

# Upholstered Acoustic Panels

### **Kvadrat Remix**



### Camira Main Line Flax



### Camira Synergy







### EDEN/1

Dimensions W 1496 D 1496 H 2360



### EDEN/2

Dimensions W 2992 D 1496 H 2360



### EDEN/3

Dimensions W 2992 D 2992 H 2360



### EDEN/4

Dimensions W 2992 D 3978 H 2360





EDEN ONE, TWO & THREE - Cluster

Foot Print W 5984 D 2992



**EDEN THREE x3 -** Video Suite banked

Foot Print W 8976 D 2992







**EDEN ONE, TWO -** Row

Foot Print W 8976 D 1496



**EDEN FOUR -** Back to Back

Foot Print W 7956 D 2992



### Headquarters Showrooms Manchester New York Dubai Boss Design North American HQ London Chicago Cheltenham The Lightwell 1140 Broadway Floor 15 Boss Drive 342 Swindon Rd, 2014 Chestnut Street 7 Clerkenwell Road 222 Merchandise Mart Design House Cheltenham GL519JZ High Point N.C. 27262 Plaza, Suite 359 Manhattan, New York West Midlands