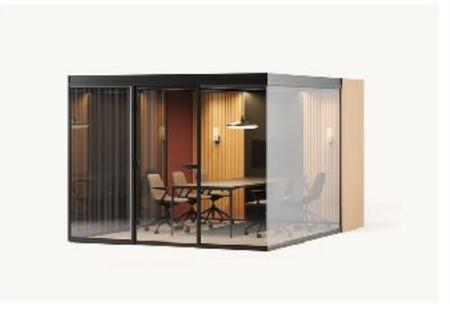

### **EDEN THREE** Meeting

Proportioned for meetings and team working, this versatile pod provides a private, comfortable space designed to enhance collaboration and productivity. With its elegant design and customisable features, the ideal environment for focused teamwork and effective meetings.

### **EDEN THREE** Video Suite

The rotated internal structure provides screen seclusion for video conferencing, ensuring privacy and focus. This spaces privacy is further augmented by internal curtains, manifestation, and timber privacy slats.