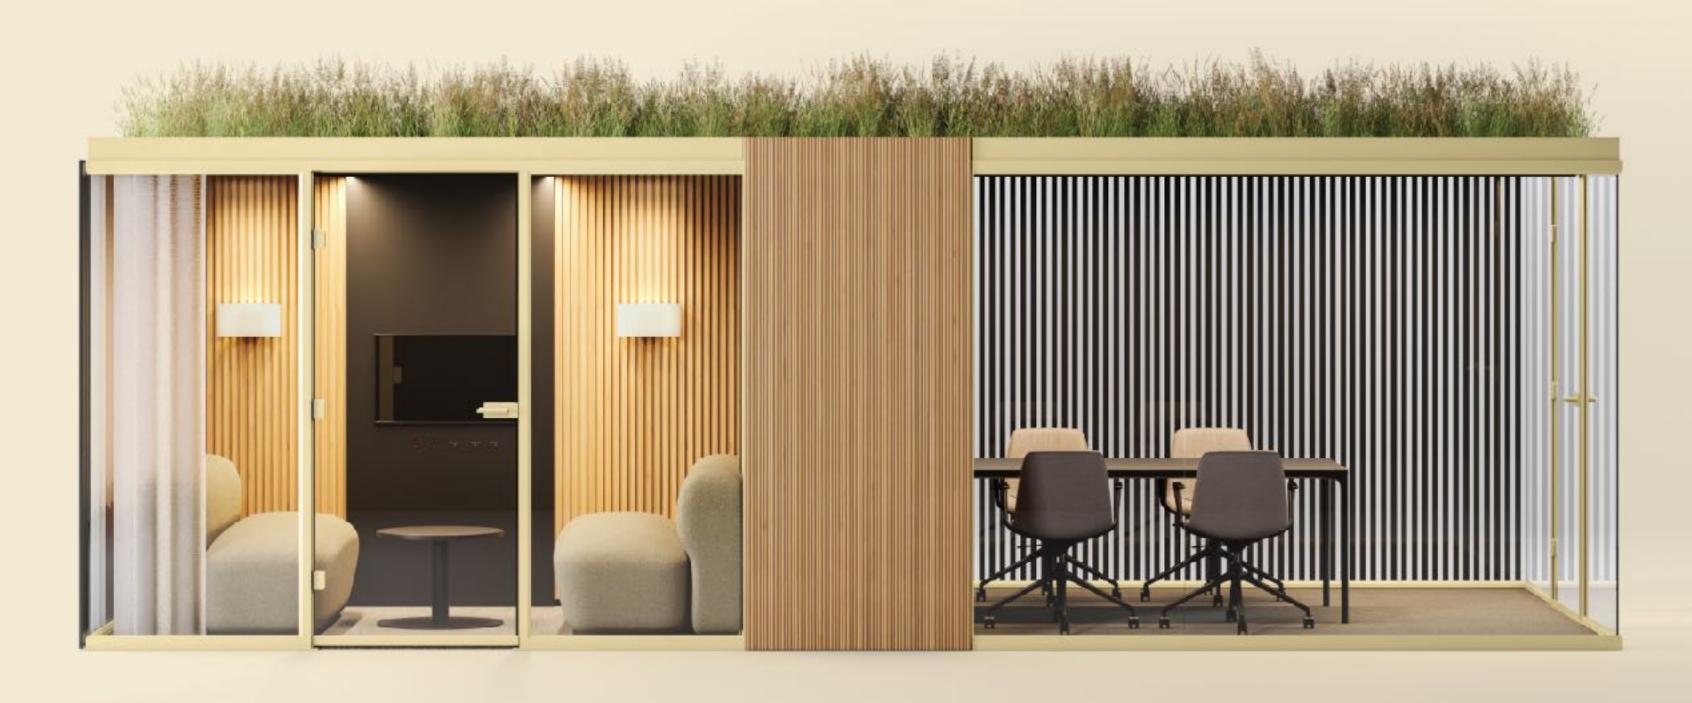

### Eden Flexible & Intuitive

Eden's specification journey begins with four modules ranging from a one-person focus pod to a six-person meeting space, which can be configured in clusters to meet multiple functional and working style requirements. Focus work, two-and four-person meets, individual and group videoconferencing, and six-person meets can all be accommodated.

However, Eden shifts the workplace paradigm completely with the option to specify each unit with lounge furnishings. Beau, Boss Design's generous, high-comfort modular lounge system brings another level of flexibility and comfort for appealing, informal spaces to meet, share ideas, communicate, make decisions or simply socialise.

EDEN ONE

EDEN TWO

EDEN THREE

EDEN FOUR