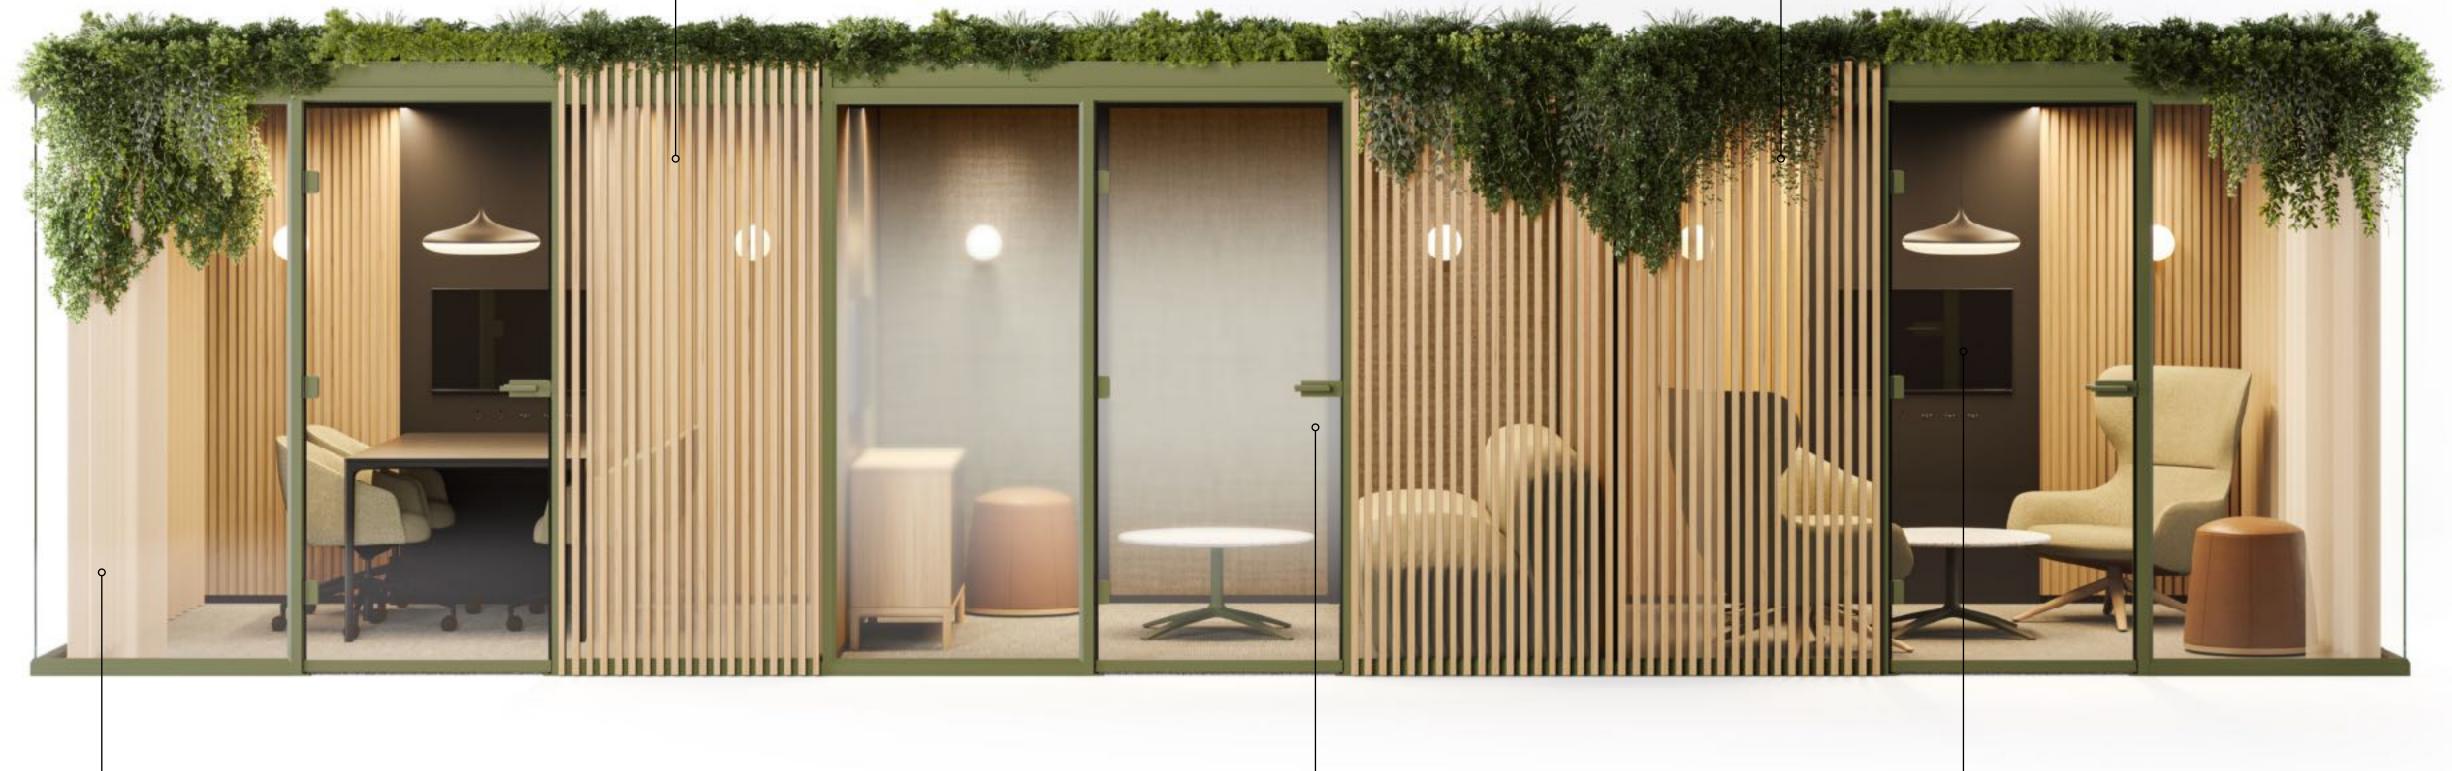

### Eden Flexible & Intuitive

Eden's specification journey begins with four modules ranging from a one-person focus pod to a six-person meeting space, which can be configured in clusters to meet multiple functional and working style requirements. Focus work, two-and four-person meets, individual and group videoconferencing, and six-person meets can all be accommodated.

EDEN ONE

EDEN TWO

EDEN THREE

EDEN FOUR

### **EDEN TWO** Informal Interactions

Ideal for informal short interactions, where privacy is required. A comfortable and intimate space designed for seamless communication and collaboration.

### **EDEN ONE** Focus Pod

A perfect private space for video calls and focused work. Designed to enhance productivity and well-being, this well proportioned pod offers a calm environment, optimised light and air levels, with customisable biophilic elements.

### **EDEN THREE** Meeting

Proportioned for meetings and team working, this versatile pod provides a private, comfortable space designed to enhance collaboration and productivity. With its elegant design and customisable features, the ideal environment for focused teamwork and effective meetings.

### **EDEN FOUR** Meeting & Lounge

PEden Four offers unparalleled versatility, seamlessly adapting to various needs within your workspace. It can serve as a dedicated meeting space, a private lounge for informal gatherings, or an efficient office space. Whether you're hosting team discussions,

relaxing in a comfortable setting, or focusing on individual tasks, Eden Four provides the perfect environment. Its adaptable design ensures that it meets the demands of any setting, offering flexibility and functionality without compromising on style or comfort.