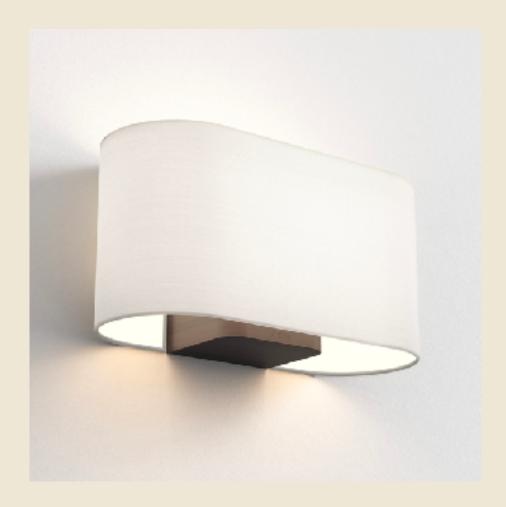

### Venn Wall Light

With its sleek design evoking modernist architecture, Venn provides warm, inviting light to any contemporary guest room or other hospitality space. Its versatile wall-mounted design and durable, die-cast zinc base make Venn the ideal ambient lighting choice.