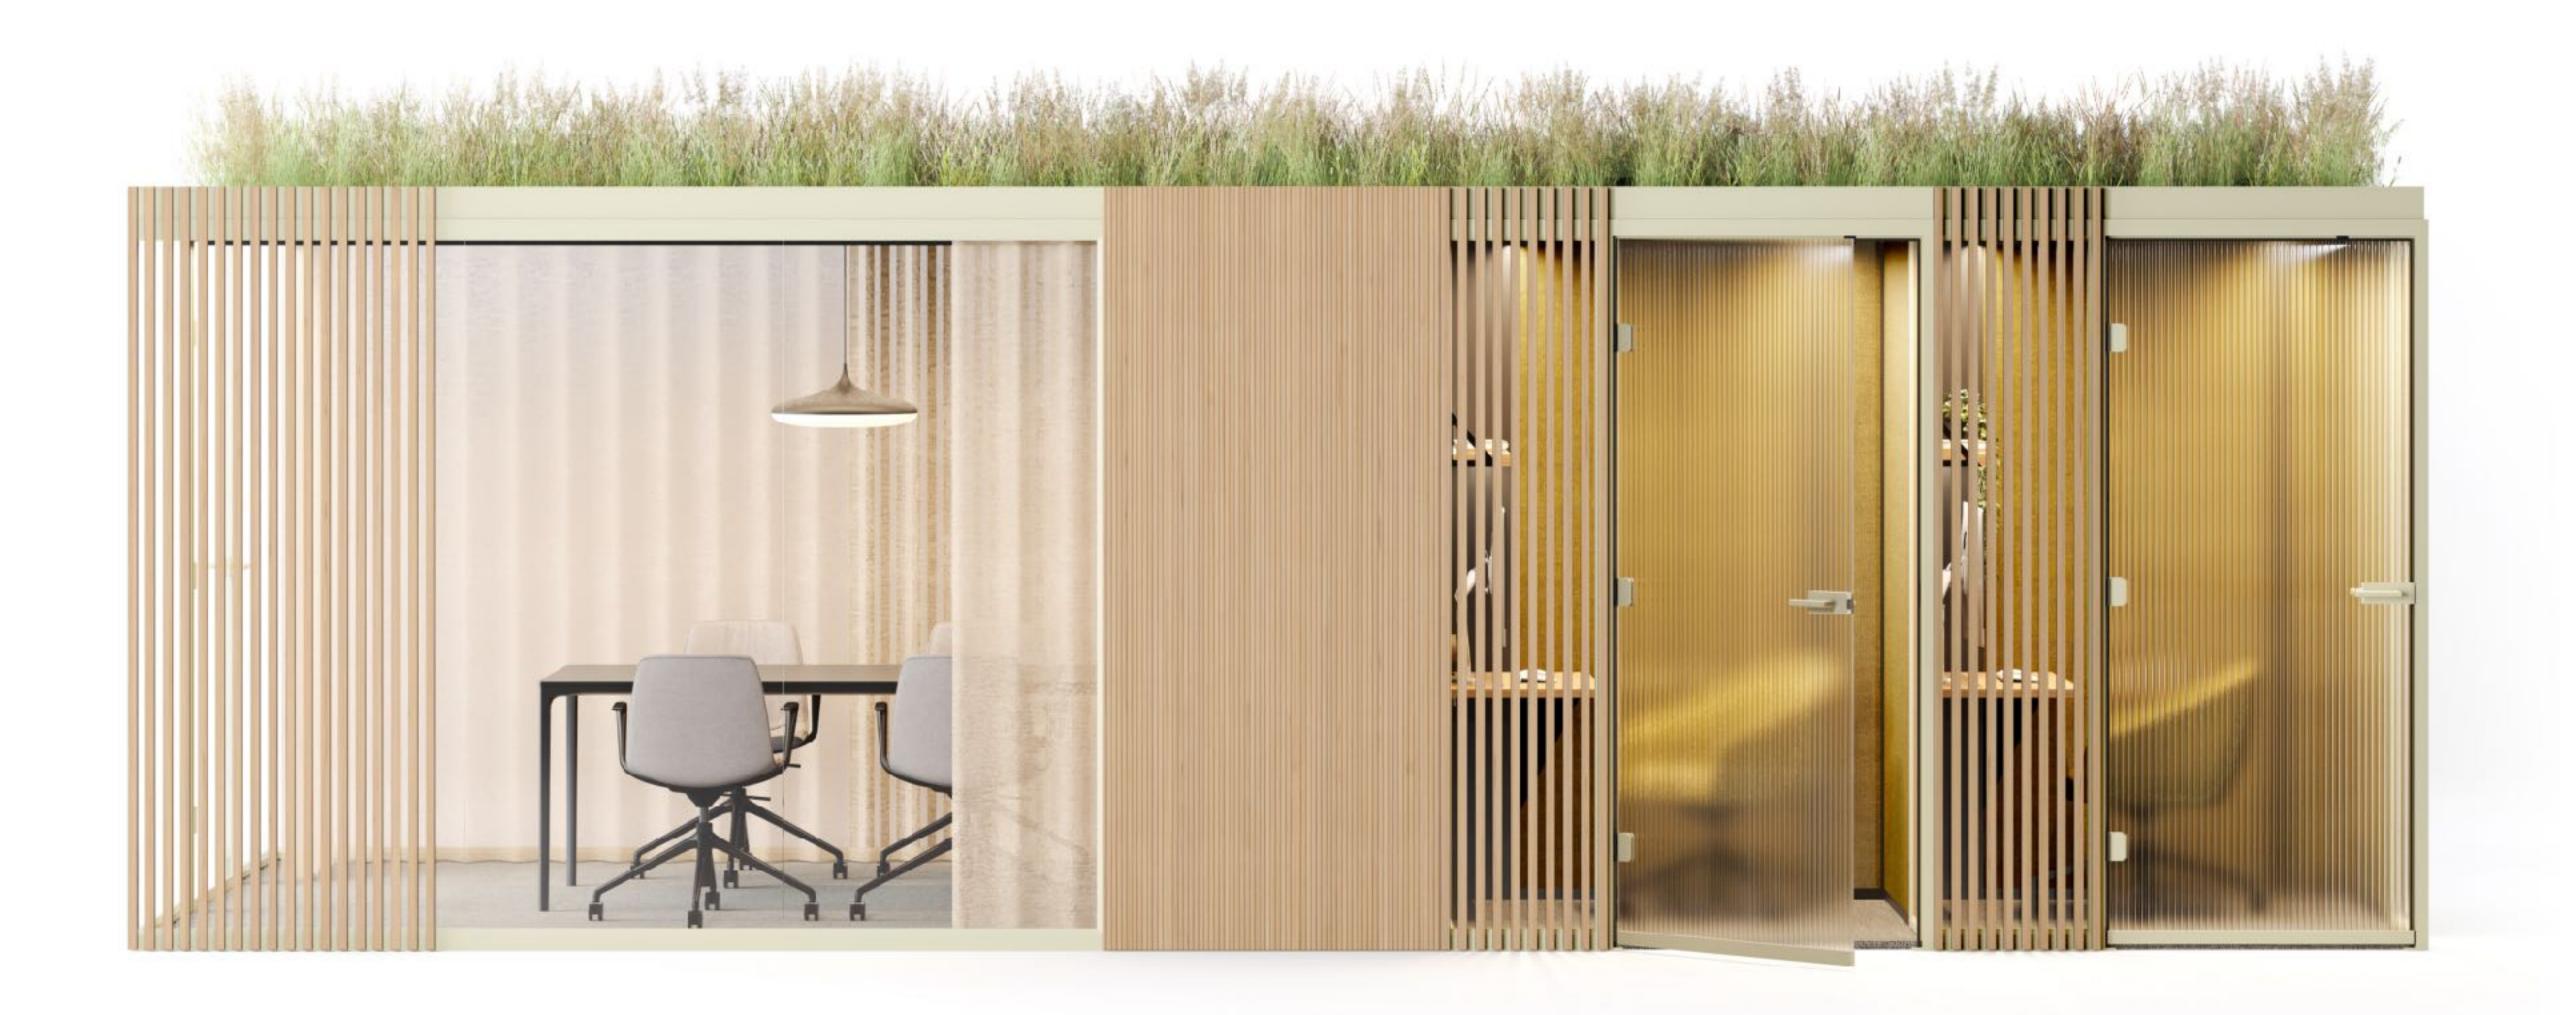

### **EDEN** Privacy Slats

The external privacy slats, in Oak, Walnut, and Stained Black Oak, provide partial privacy and diffuse light. Available in 950 panels for full or partial window coverage, they allow for a customisable level of seclusion while maintaining a connection with the surrounding environment.

### **EDEN** Planting

The Eden faux planting brings the tranquility of nature indoors. Introducing natural forms and textures that reduce stress and promote well-being. Arrangements of dried organic plants and high-quality faux foliage offer a vibrant, low-maintenance solution. Available in a variety of styles and colours, seamlessly integrating with Eden to create a serene, nature-inspired atmosphere.

### **EDEN** Internal Curtains

The internal curtains allows for a variable levels of privacy, with different colours, textures, opacities and acoustic values to completely tailor your space.