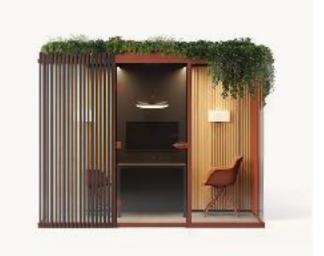

### **EDEN ONE** Focus Pod

A perfect private space for video calls and focused work. Designed to enhance productivity and well-being, this well proportioned pod offers a calm environment, optimised light and air levels, with customisable biophilic elements.

### **EDEN** Privacy Slats

The external privacy slats, in Oak, Walnut, and Stained Black Oak, provide partial privacy and diffuse light. Available in 950 panels for full or partial window coverage, they allow for a customisable level of seclusion while maintaining a connection with the surrounding environment.

### **EDEN** Planting

The Eden faux planting brings the tranquility of nature indoors. Introducing natural forms and textures that reduce stress and promote well-being. Arrangements of dried organic plants and high-quality faux foliage offer a vibrant, low-maintenance solution. Available in a variety of styles and colours, seamlessly integrating with Eden to create a serene, nature-inspired atmosphere.