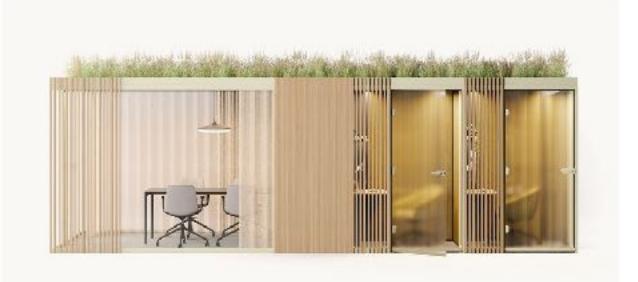

### **EDEN FOUR** Meeting & Lounge

PEden Four offers unparalleled versatility, seamlessly adapting to various needs within your workspace. It can serve as a dedicated meeting space, a private lounge for informal gatherings, or an efficient office space. Whether you're hosting team discussions,

relaxing in a comfortable setting, or focusing on individual tasks, Eden Four provides the perfect environment. Its adaptable design ensures that it meets the demands of any setting, offering flexibility and functionality without compromising on style or comfort.

### **EDEN** Planting

The Eden faux planting brings the tranquility of nature indoors. Introducing natural forms and textures that reduce stress and promote well-being. Arrangements of dried organic plants and high-quality faux foliage offer a vibrant, low-maintenance solution. Available in a variety of styles and colours, seamlessly integrating with Eden to create a serene, nature-inspired atmosphere.