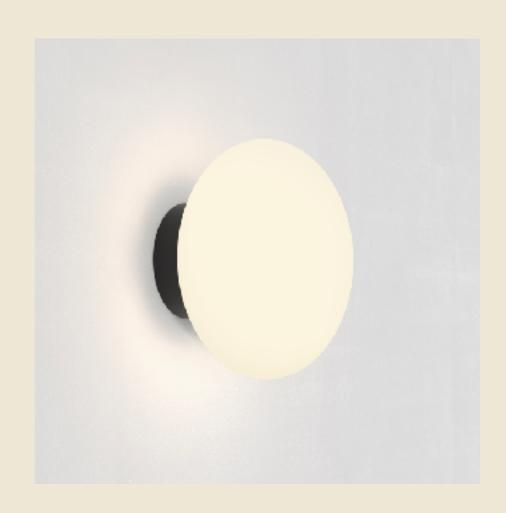

### Zeppo Wall Light

Inspired by the elliptical shape of an historic airship, Zeppo is a flush-fitting bathroom wall light that casts a warm glow. Made from duplex glass for optimal diffusion, it's designed for use alongside mirrors and is now available with a contemporary matt black bracket.