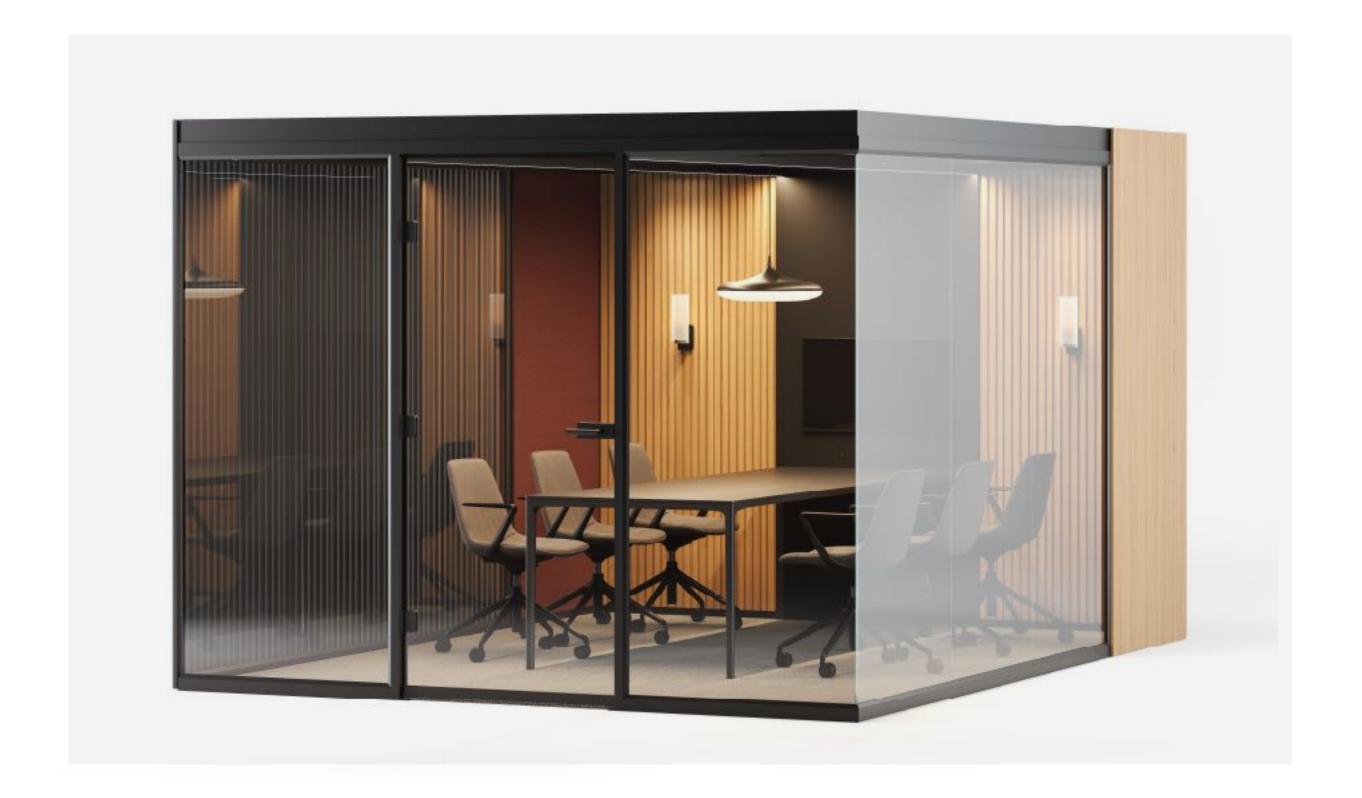

### **EDEN** Privacy Slats

The external privacy slats, in Oak, Walnut, and Stained Black Oak, provide partial privacy and diffuse light. Available in 950 panels for full or partial window coverage, they allow for a customisable level of seclusion while maintaining a connection with the surrounding environment.

### **EDEN THREE** Video Suite

The rotated internal structure provides screen seclusion for video conferencing, ensuring privacy and focus. This spaces privacy is further augmented by internal curtains, manifestation, and timber privacy slats.

### A Light Touch

Eden's beautiful engineering is exemplified by its frameless, continuous glazing and elegant glass-to-glass corners. Ideal in spaces with an abundance of natural light, it allows this resource to flow through the setting to the benefit of its users.