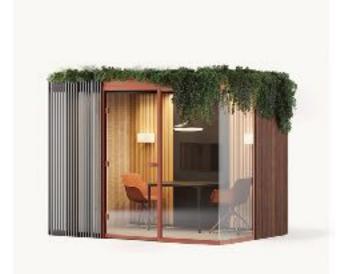

### **EDEN THREE** Meeting

Proportioned for meetings and team working, this versatile pod provides a private, comfortable space designed to enhance collaboration and productivity. With its elegant design and customisable features, the ideal environment for focused teamwork and effective meetings.

### **EDEN** Planting

The Eden faux planting brings the tranquility of nature indoors. Introducing natural forms and textures that reduce stress and promote well-being. Arrangements of dried organic plants and high-quality faux foliage offer a vibrant, low-maintenance solution. Available in a variety of styles and colours, seamlessly integrating with Eden to create a serene, nature-inspired atmosphere.