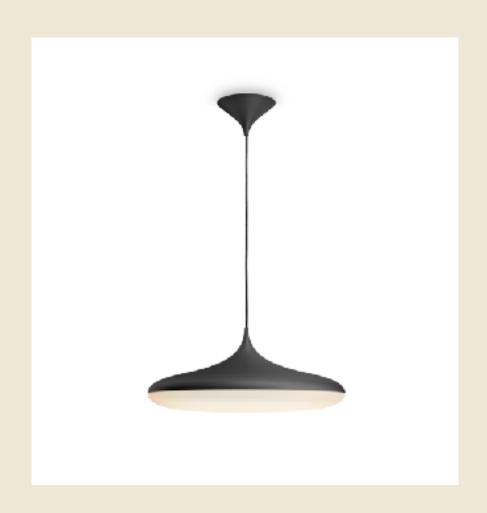

### **Hue Pendant Light**

The Philips Hue White Ambiance Cher pendant light in black offers warm-to-cool white light to help you read, relax, concentrate and energise throughout your day. Control instantly with the included Hue dimmer switch or Bluetooth or add a Hue Bridge to unlock even more smart lighting features.