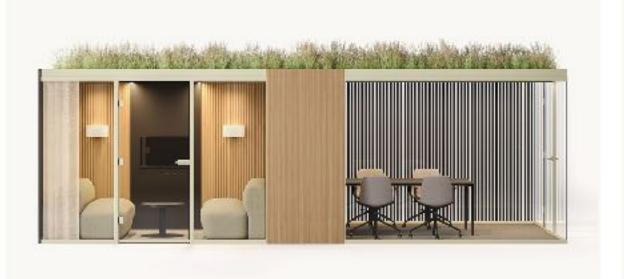

### **EDEN FOUR** Meeting & Lounge

PEden Four offers unparalleled versatility, seamlessly adapting to various needs within your workspace. It can serve as a dedicated meeting space, a private lounge for informal gatherings, or an efficient office space. Whether you're hosting team discussions,

relaxing in a comfortable setting, or focusing on individual tasks, Eden Four provides the perfect environment. Its adaptable design ensures that it meets the demands of any setting, offering flexibility and functionality without compromising on style or comfort.

### **EDEN** Planting

The Eden faux planting brings the tranquility of nature indoors. Introducing natural forms and textures that reduce stress and promote well-being. Arrangements of dried organic plants and high-quality faux foliage offer a vibrant, low-maintenance solution. Available in a variety of styles and colours, seamlessly integrating with Eden to create a serene, nature-inspired atmosphere.