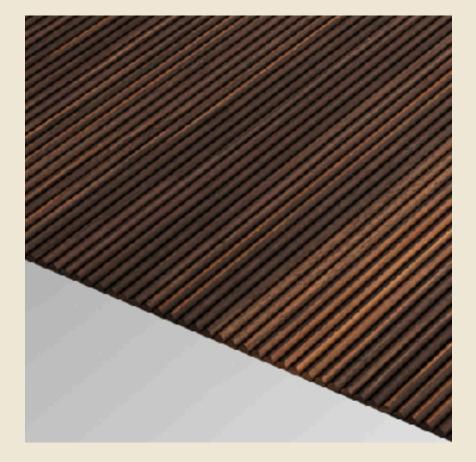

### **EDEN** Privacy Slats

The external privacy slats, in Oak, Walnut, and Stained Black Oak, provide partial privacy and diffuse light. Available in 950 panels for full or partial window coverage, they allow for a customisable level of seclusion while maintaining a connection with the surrounding environment.

# Finishes External Panels

Acoustic Slat wall Walnut

Acoustic Slat wall Charcoal

Acoustic Slat wall Oak

Reeded MDF panel

Fluted MDF panel

Ebony Costato W10M15 Veneer

Ebony Costato W3M5 Veneer