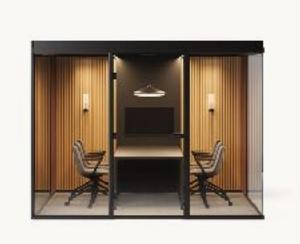

### **EDEN THREE** Meeting

Proportioned for meetings and team working, this versatile pod provides a private, comfortable space designed to enhance collaboration and productivity. With its elegant design and customisable features, the ideal environment for focused teamwork and effective meetings.

### **EDEN THREE** Video Suite

The rotated internal structure provides screen seclusion for video conferencing, ensuring privacy and focus. This spaces privacy is further augmented by internal curtains, manifestation, and timber privacy slats.