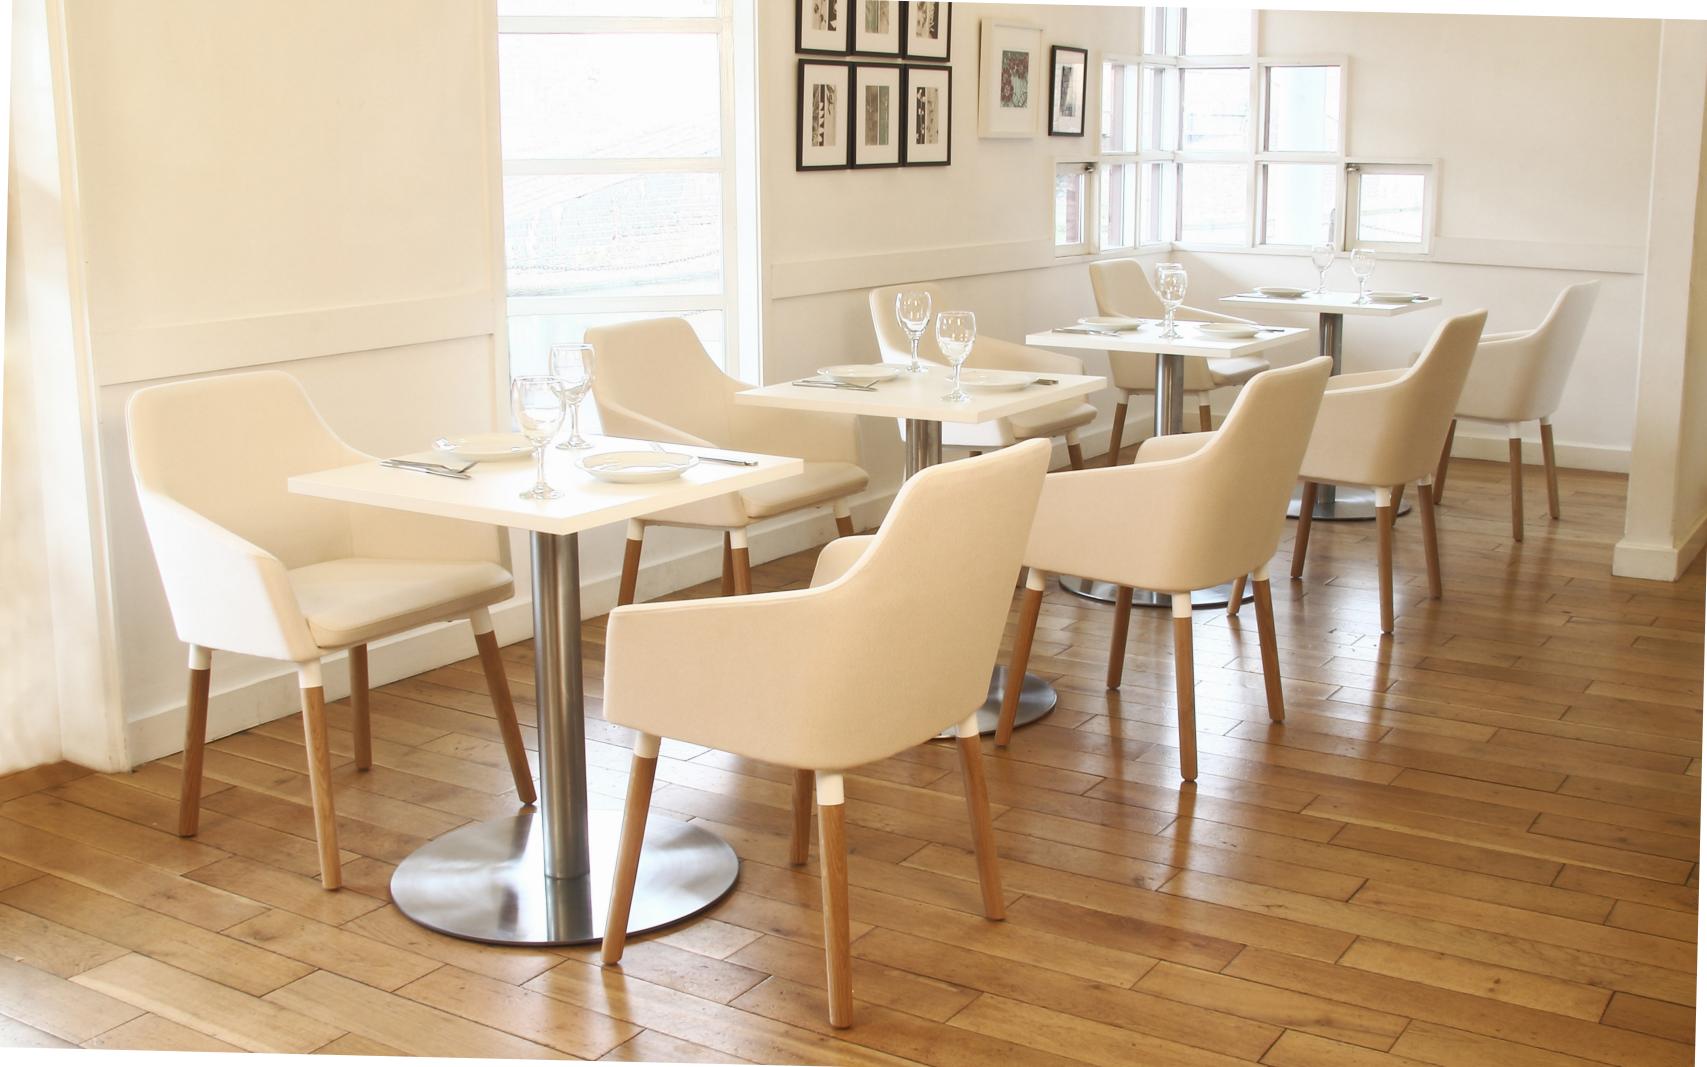

## Toto

Combining style and versatility Toto is a family of multi-purpose chairs. Ideal for the demands of the modern workplace, the range is suitable for meeting rooms, breakout areas, dining areas and hospitality environments.

# **Toto**

Combining style and versatility Toto is a family of multi-purpose chairs. Ideal for the demands of the modern workplace, the range is suitable for meeting rooms, breakout areas, dining areas and hospitality environments.