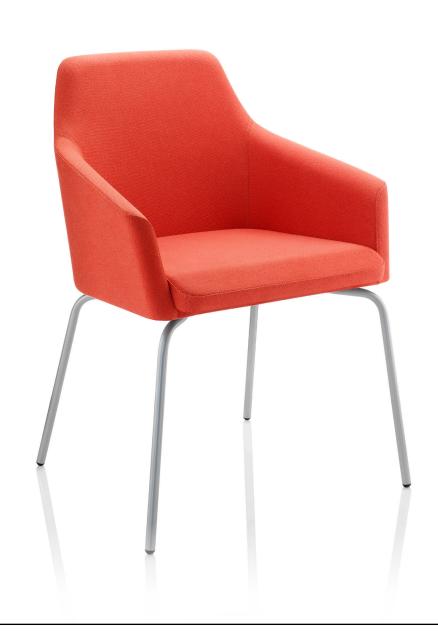

## Toto

Combining style and versatility Toto is a family of multi-purpose chairs. Ideal for the demands of the modern workplace, the range is suitable for meeting rooms, breakout areas, dining areas and hospitality environments.

# **Toto**

Combining style and versatility Toto is a family of multi-purpose chairs. Ideal for the demands of the modern workplace, the range is suitable for meeting rooms, breakout areas, dining areas and hospitality environments.