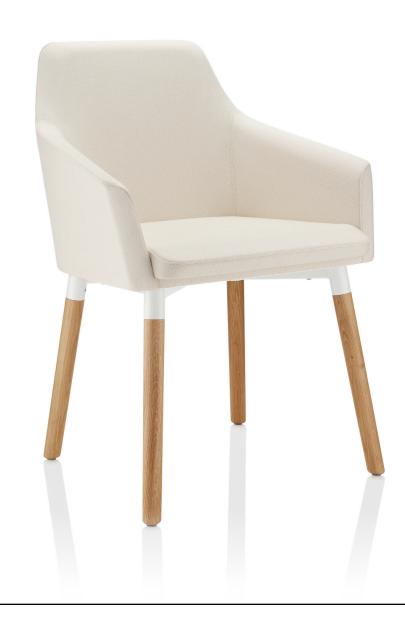

## Toto

Combining style and versatility Toto is a family of multi-purpose chairs. Ideal for the demands of the modern workplace, the range is suitable for meeting rooms, breakout areas, dining areas and hospitality environments.

# **Toto**

Combining style and versatility Toto is a family of multi-purpose chairs. Ideal for the demands of the modern workplace, the range is suitable for meeting rooms, breakout areas, dining areas and hospitality environments.