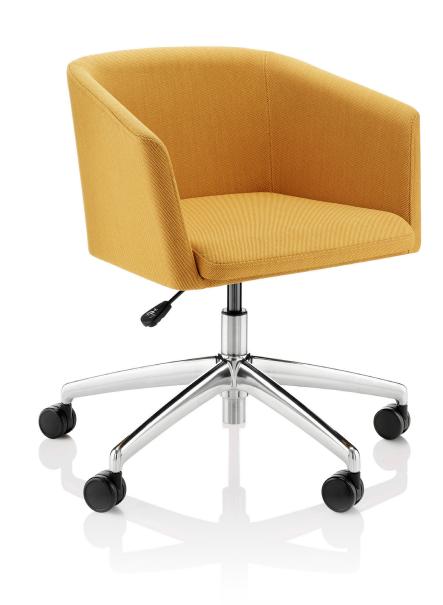

## Toto

Combining style and versatility Toto is a family of multi-purpose chairs. Ideal for the demands of the modern workplace, the range is suitable for meeting rooms, breakout areas, dining areas and hospitality environments.

# **Toto**

Combining style and versatility Toto is a family of multi-purpose chairs. Ideal for the demands of the modern workplace, the range is suitable for meeting rooms, breakout areas, dining areas and hospitality environments.