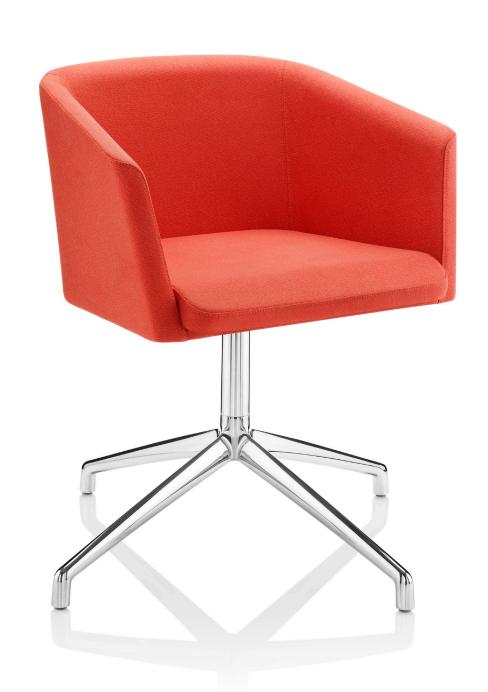

## Toto

Combining style and versatility Toto is a family of multi-purpose chairs. Ideal for the demands of the modern workplace, the range is suitable for meeting rooms, breakout areas, dining areas and hospitality environments.

# **Toto**

Combining style and versatility Toto is a family of multi-purpose chairs. Ideal for the demands of the modern workplace, the range is suitable for meeting rooms, breakout areas, dining areas and hospitality environments.